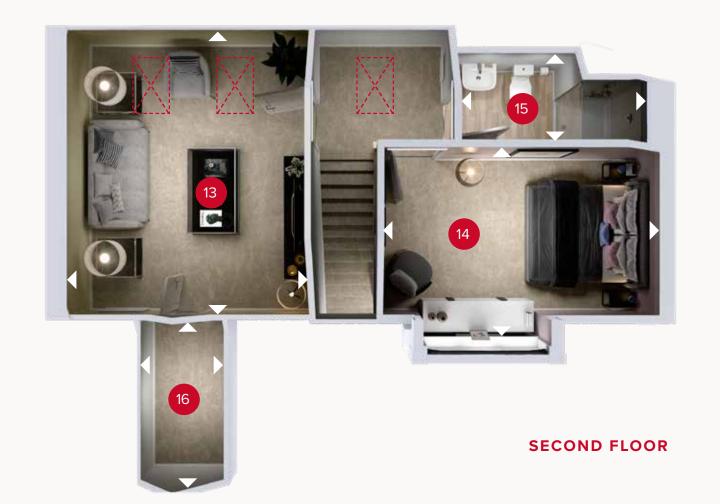

## **SECOND FLOOR**

| 13 | Bedroom 4/<br>Media Room | 14'5" x 12'1" | 4.41 x 3.68 m |
|----|--------------------------|---------------|---------------|
| 14 | Bedroom 5                | 13'8" x 9'7"  | 4.16 x 2.92 m |
| 15 | Shower Room              | 8'4" × 4'6"   | 2.55 x 1.37 m |
| 16 | Store                    | 8'8" × 4'3"   | 2.65 x 1.30 m |