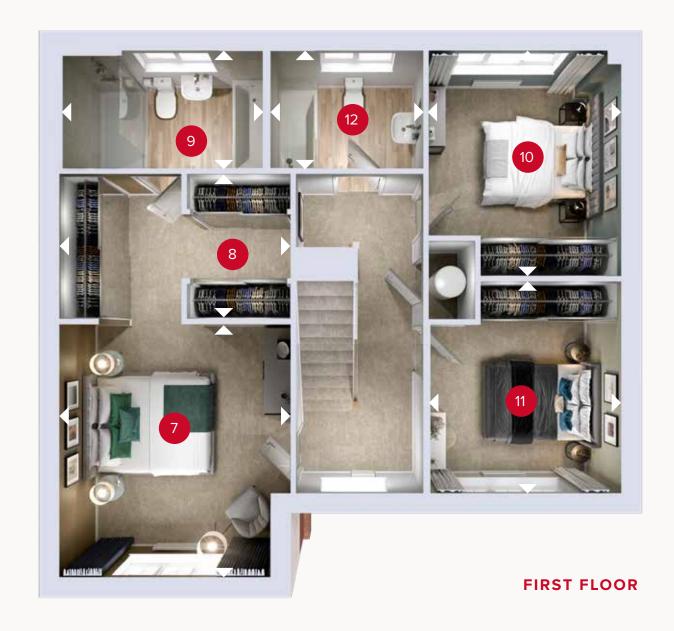

## FIRST FLOOR

| 7  | Bedroom 1     | 13'6" x 12'1" | 4.12 x 3.68 m |
|----|---------------|---------------|---------------|
| 8  | Dressing Room | 12'1" × 7'8"  | 3.68 x 2.33 m |
| 9  | En-suite      | 10'6" x 6'3"  | 3.21 x 1.90 m |
| 10 | Bedroom 2     | 12'1" × 10'2" | 3.67 x 3.10 m |
| 11 | Bedroom 3     | 11'2" × 10'1" | 3.41 x 3.07 m |
| 12 | Bathroom      | 7'10" x 6'3"  | 2.39 x 1.90 m |