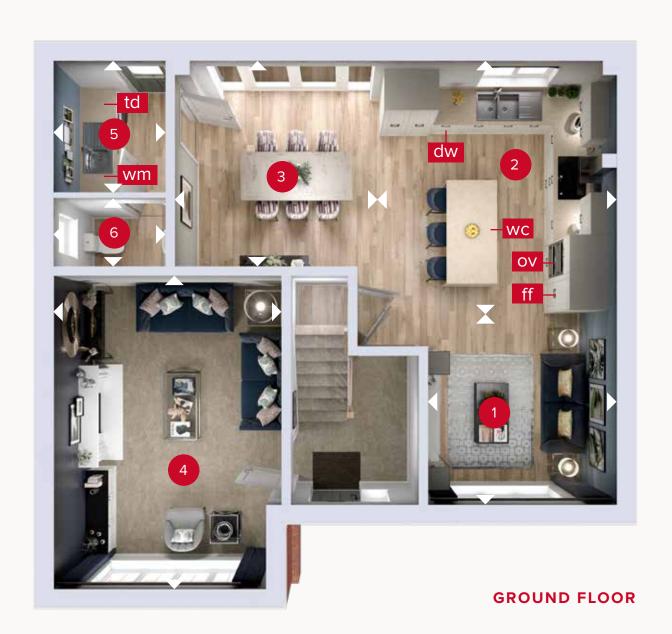

Denotes where dimensions are taken from. All wardrobes are subject to site specification. Please see Sales Consultant for further details.

ov - oven ff - fridge freezer dw - dishwasher space

wc - Wine cooler

wm - washing machine space td - tumble dryer space - Roof window

## **GROUND FLOOR**

| 1 | Family  | 9'11" × 9'10"  | 3.02 x 3.00 m |
|---|---------|----------------|---------------|
| 2 | Kitchen | 13'7" × 12'0"  | 4.15 x 3.65 m |
| 3 | Dining  | 11'1" × 10'11" | 3.37 x 3.34 m |
| 4 | Lounge  | 16'6" x 11'10" | 5.03 x 3.62 m |
| 5 | Utility | 7'2" × 5'11"   | 2.19 x 1.80 m |
| 6 | Cloaks  | 5'11" x 3'6"   | 1.80 x 1.06 m |