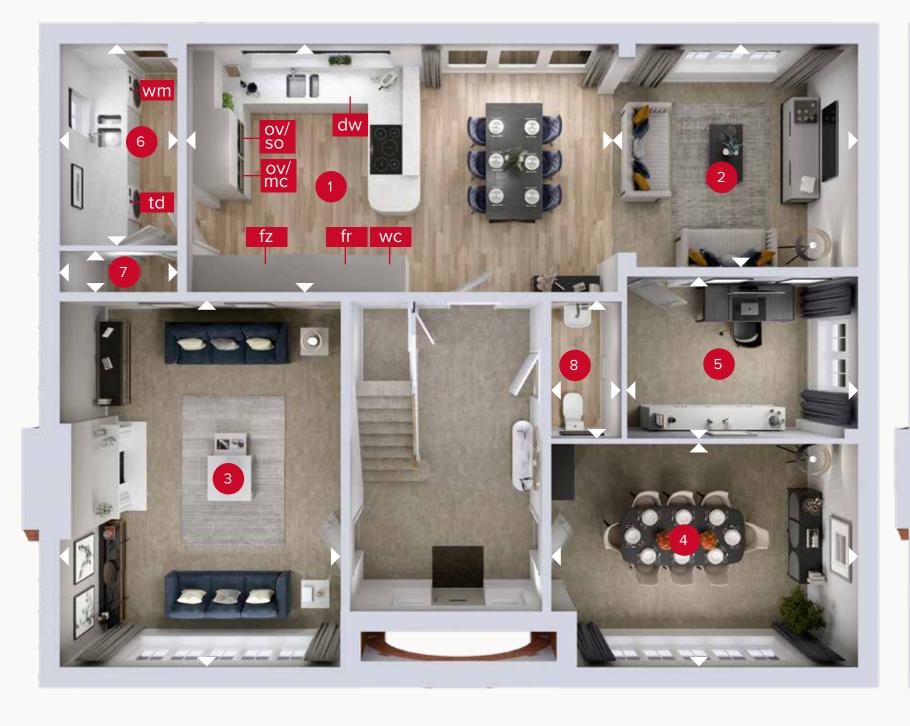

## **GROUND FLOOR**

| 1 | Kitchen/Breakfast | 23'9" x 13'5" | 7.24 x 4.08 r |
|---|-------------------|---------------|---------------|
| 2 | Family            | 12'1" × 11'7" | 3.68 x 3.54 r |
| 3 | Lounge            | 19'3" x 14'8" | 5.86 x 4.47 r |
| 4 | Dining            | 16'1" x 11'8" | 4.90 x 3.57 r |
| 5 | Study             | 12'1" × 8'7"  | 3.69 x 2.60   |
| 6 | Utility           | 10'11" x 6'2" | 3.33 x 1.87 m |
| 7 | Larder            | 6'2" × 2'2"   | 1.87 x 0.66 m |
| 8 | Cloaks            | 7'3" x 3'8"   | 2.20 x 1.13 m |

ov - oven wm - washing machine space fr - fridge td - tumble dryer space

fr - fridge td - tumble dryer sp fz - freezer mc - microwave dw - dishwasher wc - wine cooler

Denotes where dimensions are taken from. All wardrobes are subject to site specification. Please see Sales Consultant for further details.