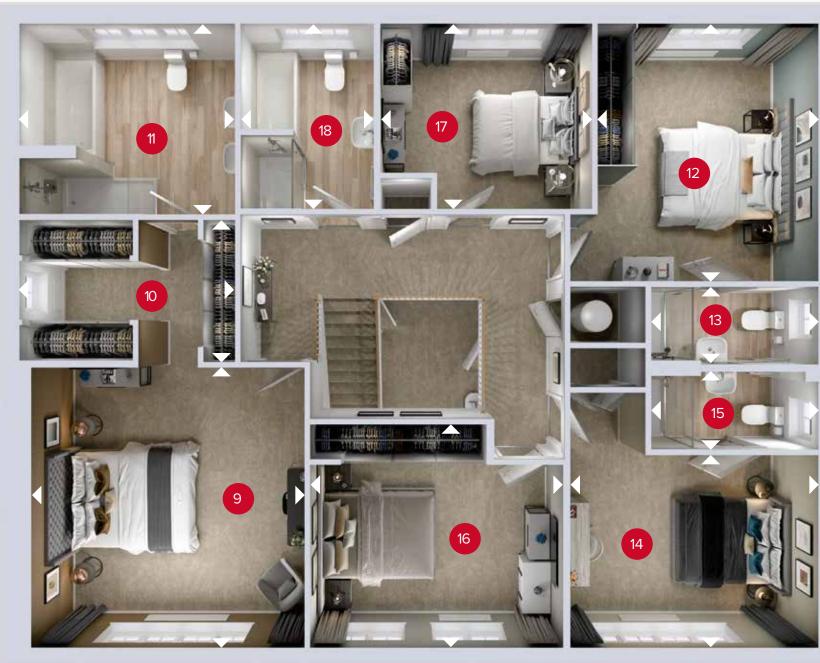

## FIRST FLOOR

| 9 Bedroom 1      | 15'0" × 14'4"  | 4.56 x 4.38 m |
|------------------|----------------|---------------|
| 10 Dressing Room | 11'3" × 7'5"   | 3.42 x 2.26 m |
| 11 En-suite 1    | 11'3" × 10'1"  | 3.44 x 3.06 m |
| 12 Bedroom 2     | 13'10" × 11'7" | 4.23 x 3.52 m |
| 13 En-suite 2    | 8'9" x 4'1"    | 2.66 x 1.25 m |
| 14 Bedroom 3     | 13'0" × 10'1"  | 3.96 x 3.07 m |
| 15 En-suite 3    | 8'9" x 4'1"    | 2.66 x 1.25 m |
| 16 Bedroom 4     | 13'5" x 11'8"  | 4.10 x 3.56 m |
| 17 Bedroom 5     | 11'2" × 10'1"  | 3.41 x 3.06 m |
| 18 Bathroom      | 10'1" × 7'0"   | 3.06 x 2.13 m |

ov - oven wm - washing machine space fr - fridge td - tumble dryer space

fr - fridge td - tumble dryer sp fz - freezer mc - microwave dw - dishwasher wc - wine cooler

Denotes where dimensions are taken from. All wardrobes are subject to site specification. Please see Sales Consultant for further details.