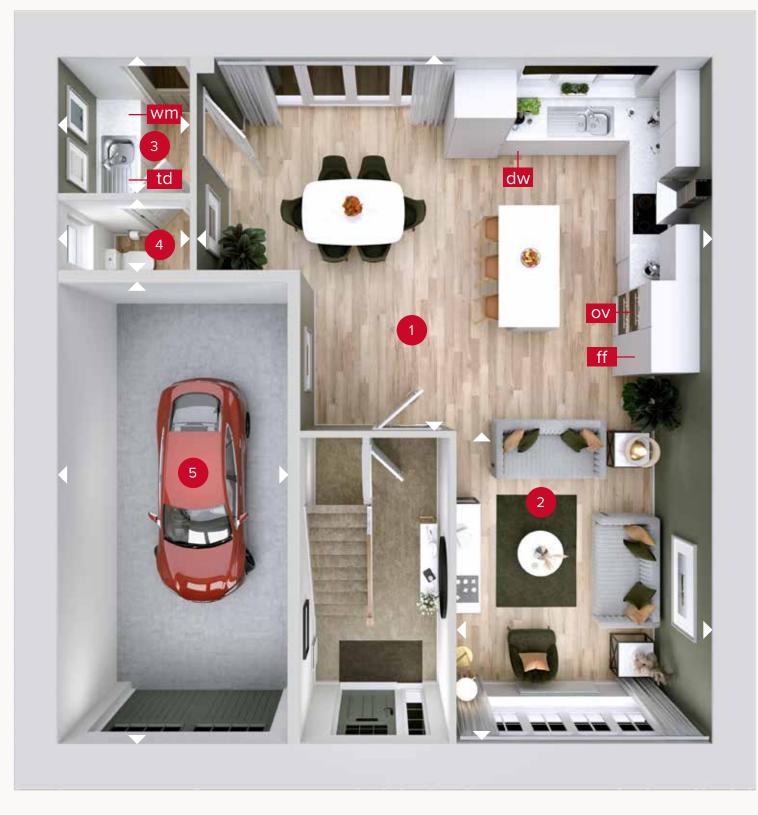

## **GROUND FLOOR**

Customers should note this illustration is an example of the Kemble house type. All dimensions indicated are approximate and the furniture layout is for illustrative purposes only. Homes may be 'handed' (mirror image) versions of the illustrations, and may be detached, semi-detached or terraced. Materials used may differ from plot to plot including render and roof tile colours. Detailed plans and specifications are available for inspection for each plot at our Customer Experience Suite during working hours and customers must check their individual specifications prior to making a reservation. Please note that the specification show in this plan may include optional upgrades from standard specification. Please speak with your Sales Consultant or visit MyRedrow for more information. EF\_KEMB\_BM.1

> Denotes where dimensions are taken from. All wardrobes are subject to site specification. Please see Sales Consultant for further details.

ov - oven ff - fridge/freezer dw - dishwasher space wm - washing machine space td - tumble dryer space

## THE KEMBLE

## **GROUND FLOOR**

| 1 Kitchen/Dining | 21'11" × 15'11" | 6.67 x 4.84 m |
|------------------|-----------------|---------------|
| 2 Lounge         | 13'4" × 10'10"  | 4.06 x 3.31 m |
| 3 Utility        | 5'10" × 5'7"    | 1.77 x 1.71 m |
| 4 Cloaks         | 5'7" × 3'0"     | 1.71 x 0.91 m |
| 5 Garage         | 19'7" × 9'9"    | 5.98 x 2.98 m |