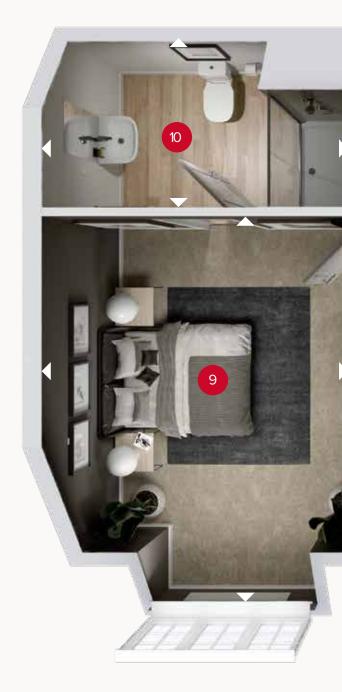

## **FIRST FLOOR**

| 6 Bedroom 1   | 14'4" × 10'10" | 4.38 x 3.31 m |
|---------------|----------------|---------------|
| 7 En-suite 1  | 11'5" × 5'11"  | 3.47 x 1.80 m |
| 8 Wardrobe    | 6'1" × 5'11"   | 1.85 x 1.80 m |
| 9 Bedroom 2   | 14'4" × 9'11"  | 4.38 x 3.02 m |
| 10 En-suite 2 | 9'11" × 5'11"  | 3.02 x 1.80 m |

FIRST FLOOR