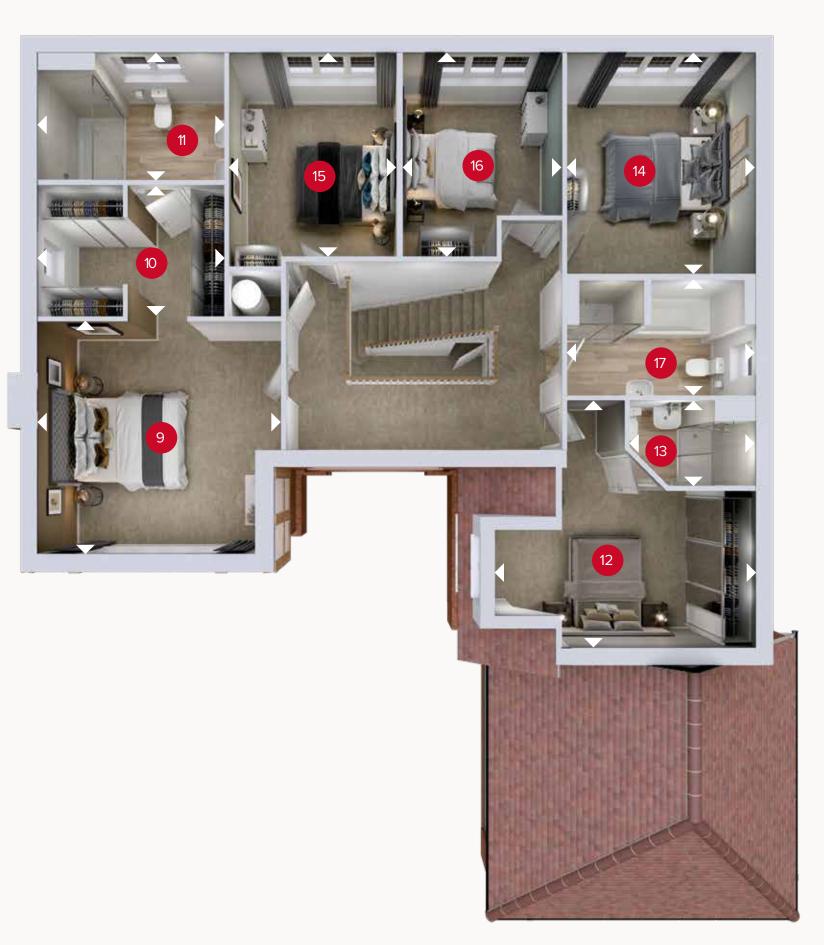

## FIRST FLOOR

| 9 Bedroom 1   | 14'2" × 13'10" | 4.32 x 4.22 n |
|---------------|----------------|---------------|
| 10 Dressing   | 10'11" × 7'10" | 3.32 x 2.39 n |
| 1 En-suite 1  | 10'7" × 7'7"   | 3.24 x 2.32 n |
| 12 Bedroom 2  | 15'5" x 14'11" | 4.69 x 4.55 r |
| 13 En-suite 2 | 7'8" × 5'1"    | 2.35 x 1.56 m |
| 14 Bedroom 3  | 13'2" × 11'5"  | 4.03 x 3.48 n |
| 15 Bedroom 4  | 12'2" x 9'11"  | 3.71 x 3.02 m |
| 16 Bedroom 5  | 12'2" x 9'6"   | 3.71 x 2.90 m |
| 17 Bathroom   | 11'5" × 6'11"  | 3.48 x 2.10 m |

Denotes where dimensions are taken from. All wardrobes are subject to site specification. Please see Sales Consultant for further details.

ov - oven wm - washing machine space fr - fridge td - tumble dryer space