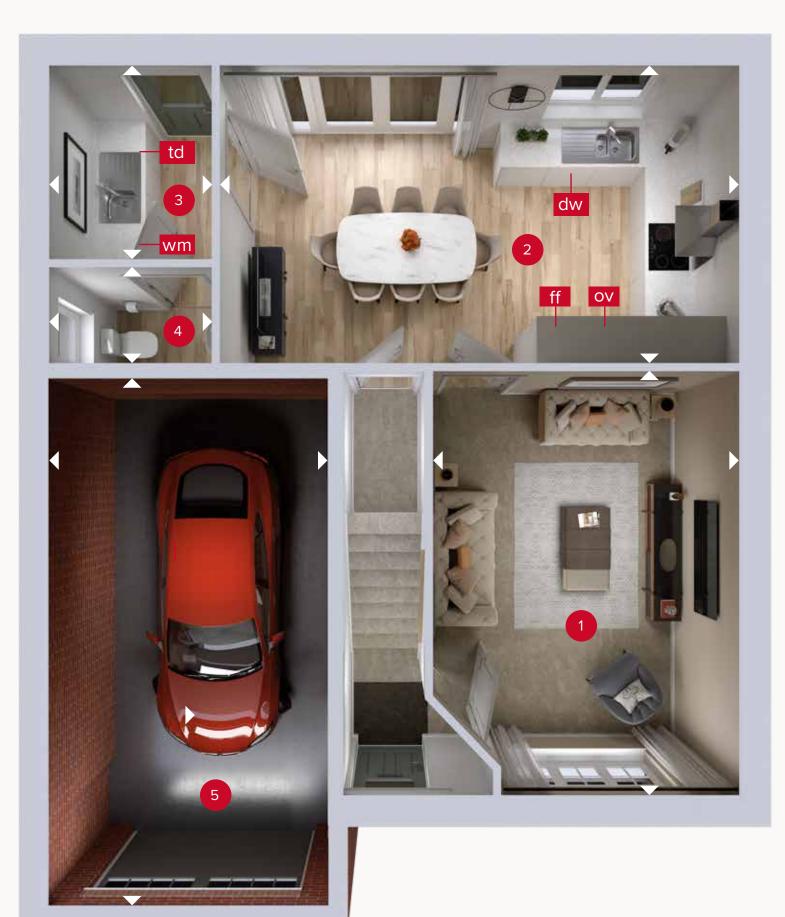

## **GROUND FLOOR**

Customers should note this illustration is an example of the Shrewsbury 3 house type. All dimensions indicated are approximate and the furniture layout is for illustrative purposes only. Homes may be 'handed' (mirror image) versions of the illustrations, and may be detached, semi-detached or terraced. Materials used may differ from plot to plot including render and roof tile colours. Detailed plans and specifications are available for inspection for each plot at our Customer Experience Suite or Sales Centre during working hours and customers must check their individual specifications prior to making a reservation. Please note that the specification show in this plan may include optional upgrades from standard specification. Please speak with your Sales Consultant or visit MyRedrow for more information. EG\_SHR3\_DM.2

> Denotes where dimensions are taken from. All wardrobes are subject to site specification. Please see Sales Consultant for further details.

ov - oven ff - fridge freezer dw - dishwasher

wm - washing machine space td - tumble dryer space

## **GROUND FLOOR**

| 1 Lounge         | 15'6" × 10'10" | 4.72 x 3.31 m |
|------------------|----------------|---------------|
| 2 Kitchen/Dining | 18'6" × 10'8"  | 5.63 x 3.26 m |
| 3 Utility        | 7'0" × 5'10"   | 2.14 x 1.78 m |
| 4 Cloaks         | 5'10" x 3'5"   | 1.78 x 1.03 m |
| 5 Garage         | 19'3" × 10'0"  | 5.88 x 3.04 m |