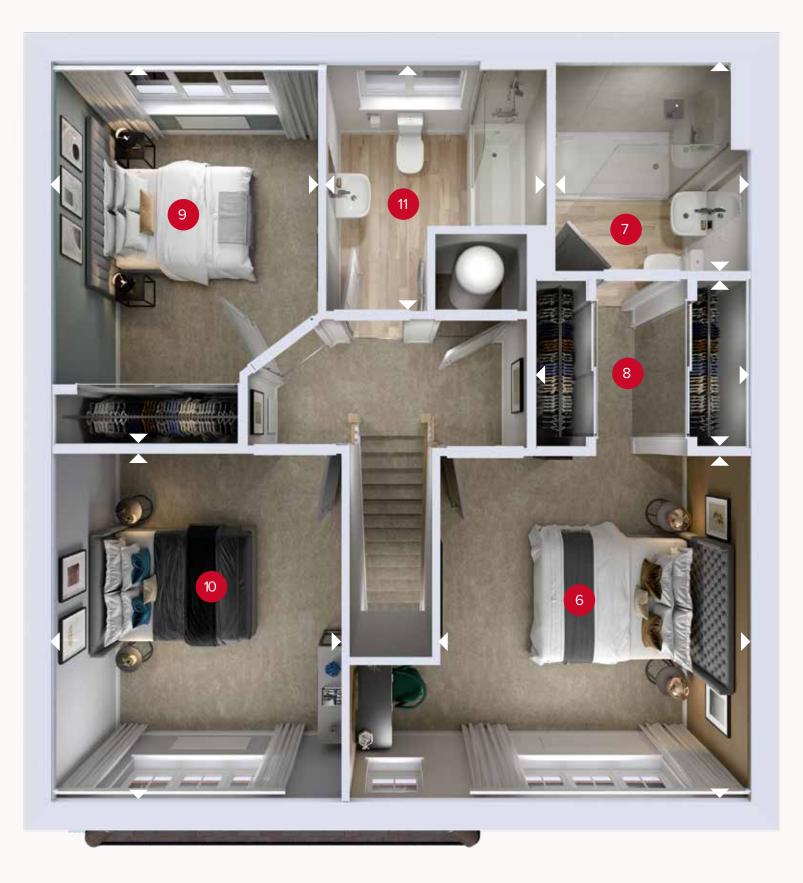

## **FIRST FLOOR**

| 6 Bedroom 1     | 14'1" × 12'2" | 4.29 x 3.71 m |
|-----------------|---------------|---------------|
| 7 En-suite      | 7'7" × 6'10"  | 2.30 x 2.09 m |
| 8 Dressing Room | 7'7" × 6'0"   | 2.31 x 1.83 m |
| 9 Bedroom 2     | 13'11" × 9'4" | 4.24 x 2.84 m |
| 10 Bedroom 3    | 12'3" × 10'3" | 3.74 x 3.12 m |
| 11 Bathroom     | 9'2" × 7'10"  | 2.78 x 2.40 m |

FIRST FLOOR