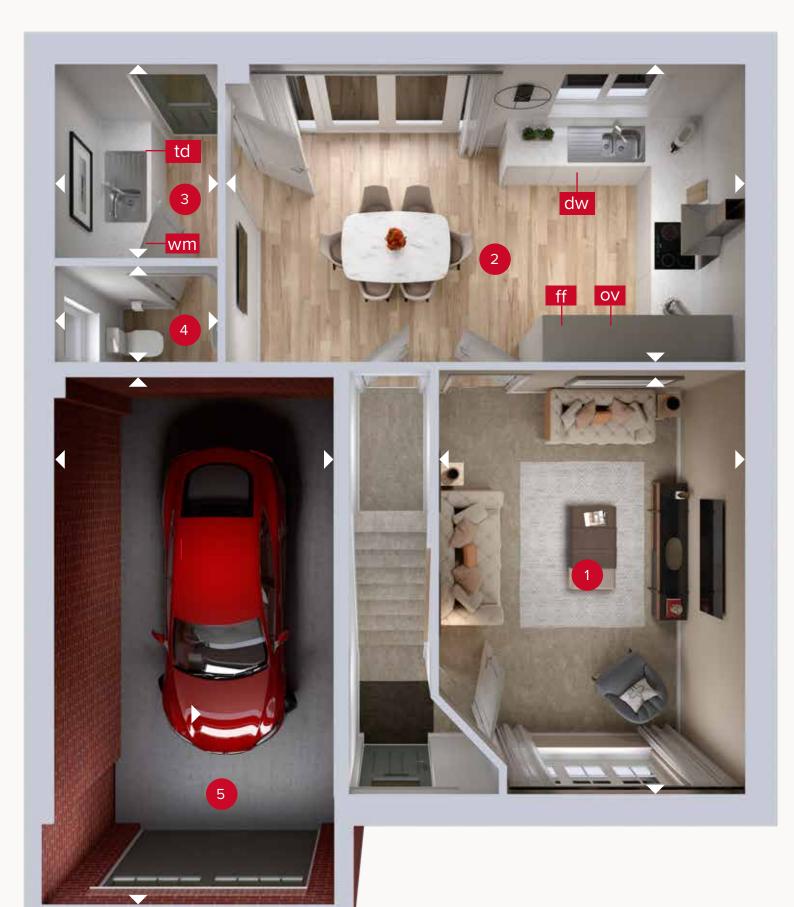

## **GROUND FLOOR**

Customers should note this illustration is an example of the Shrewsbury house type. All dimensions indicated are approximate and the furniture layout is for illustrative purposes only. Homes may be 'handed' (mirror image) versions of the illustrations, and may be detached, semi-detached or terraced. Materials used may differ from plot to plot including render and roof tile colours. Detailed plans and specifications are available for inspection for each plot at our Customer Experience Suite or Sales Centre during working hours and customers must check their individual specifications prior to making a reservation. Please note that the specification show in this plan may include optional upgrades from standard specification. Please speak with your Sales Consultant or visit MyRedrow for more information. EG\_SHRB\_DM.2

Denotes where dimensions are taken from. All wardrobes are subject to site specification. Please see Sales Consultant for further details.

ov - oven ff - fridge freezer dw - dishwasher space wm - washing machine space td - tumble dryer space

## **GROUND FLOOR**

| 1 Lounge         | 15'6" × 10'10" | 4.72 x 3.31 m |
|------------------|----------------|---------------|
| 2 Kitchen/Dining | 18'6" × 10'8"  | 5.63 x 3.26 m |
| 3 Utility        | 7'0" × 5'10"   | 2.14 x 1.78 m |
| 4 Cloaks         | 5'10" × 3'5"   | 1.78 x 1.03 m |
| 5 Garage         | 19'3" × 10'0"  | 5.88 x 3.04 m |