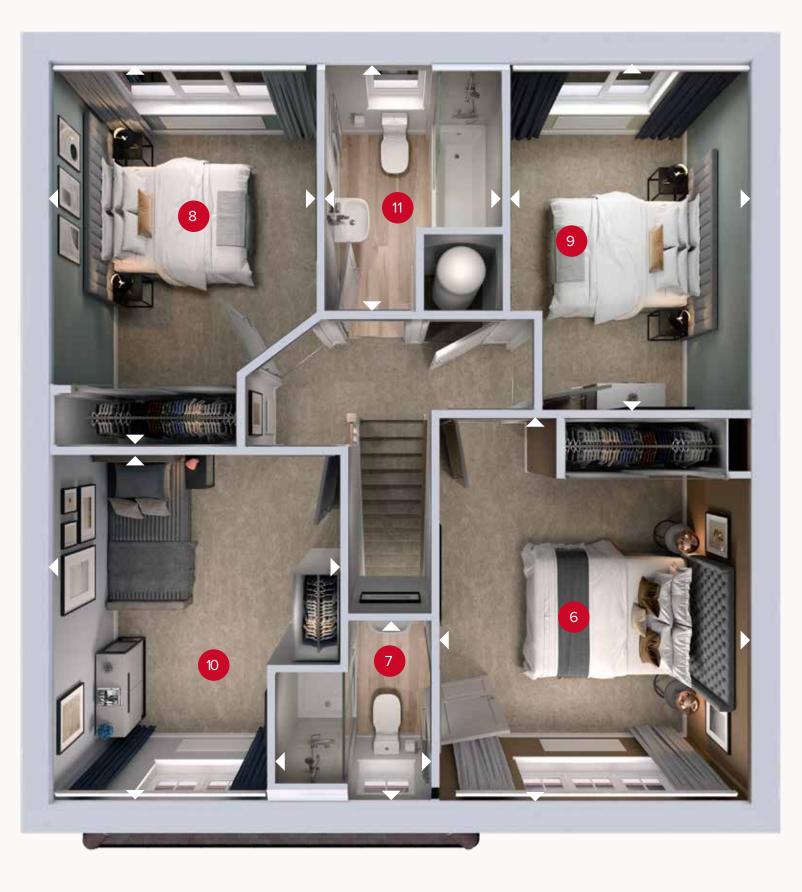

Denotes where dimensions are taken from. All wardrobes are subject to site specification. Please see Sales Consultant for further details.

ov - oven ff - fridge freezer dw - dishwasher space wm - washing machine space td - tumble dryer space

17.03.2023

FIRST FLOOR

THE SHREWSBURY

## **FIRST FLOOR**

| 6 Bedroom 1  | 13'7" × 10'10" | 4.13 x 3.31 m |
|--------------|----------------|---------------|
| 7 En-suite   | 6'5" × 5'7"    | 1.95 x 1.70 m |
| 8 Bedroom 2  | 13'11" × 9'4"  | 4.24 x 2.84 m |
| 9 Bedroom 3  | 12'7" × 8'5"   | 3.85 x 2.57 m |
| 10 Bedroom 4 | 12'3" × 10'3"  | 3.74 x 3.12 m |
| 11 Bathroom  | 9'2" × 6'3"    | 2.78 x 1.91 m |