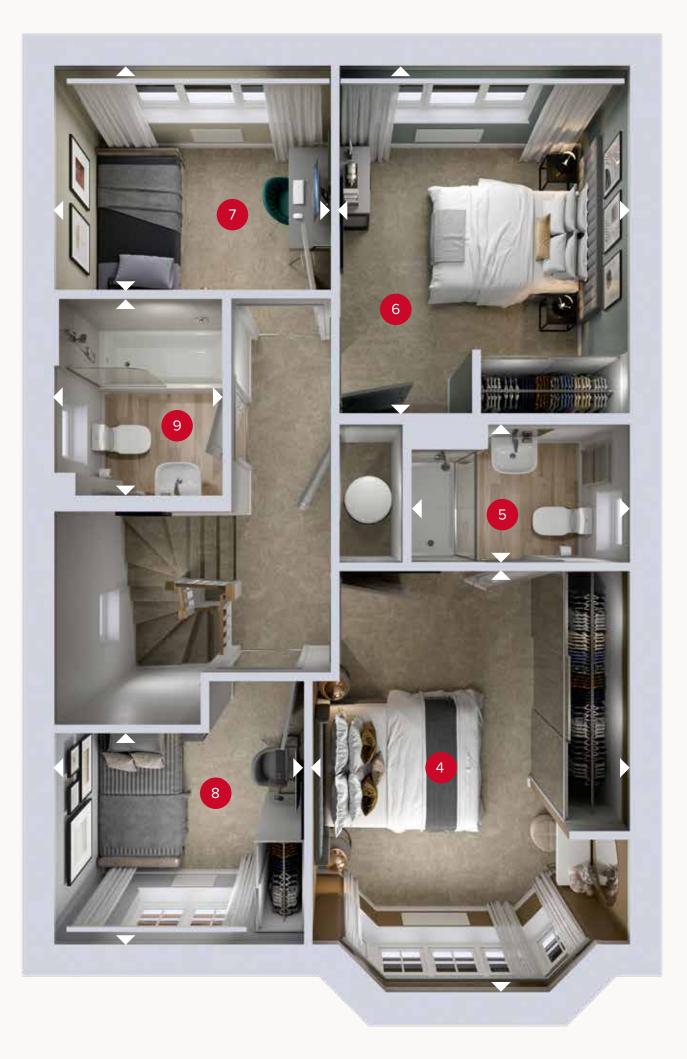

FIRST FLOOR

| 4 Bedroom 1 | 14'4" × 10'7" | 4.36 x 3.24 m |
|-------------|---------------|---------------|
| 5 En-suite  | 7'4" × 4'7"   | 2.24 x 1.39 m |
| 6 Bedroom 2 | 12'0" × 9'11" | 3.66 x 3.02 m |
| 7 Bedroom 3 | 9'3" × 7'10"  | 2.81 x 2.38 m |
| 8 Bedroom 4 | 8'7" × 7'3"   | 2.60 x 2.20 m |
| 9 Bathroom  | 6'9" × 5'9"   | 2.05 x 1.76 m |

FIRST FLOOR