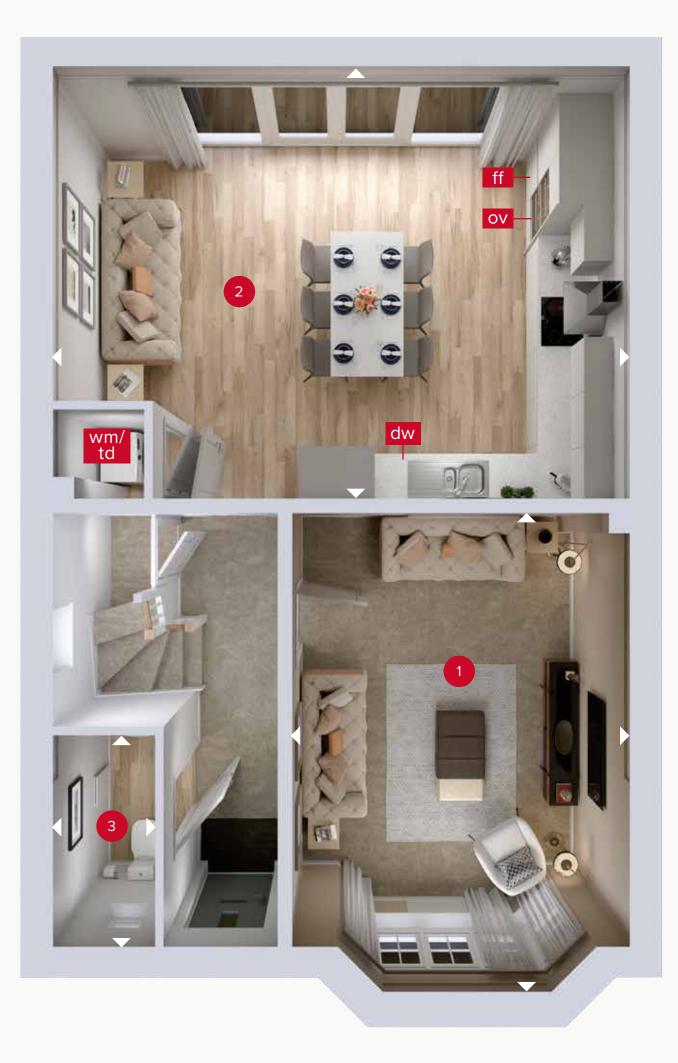

## **GROUND FLOOR**

Customers should note this illustration is an example of the Stratford house type. All dimensions indicated are approximate and the furniture layout is for illustrative purposes only. Homes may be 'handed' (mirror image) versions of the illustrations, and may be detached, semi-detached or terraced. Materials used may differ from plot to plot including render and roof tile colours. Detailed plans and specifications are available for inspection for each plot at our Customer Experience Suite or Sales Centre during working hours and customers must check their individual specifications prior to making a reservation. Please note that the specification show in this plan may include optional upgrades from standard specification. Please speak with your Sales Consultant or visit MyRedrow for more information. EG\_STRA\_DM.2

> Denotes where dimensions are taken from. All wardrobes are subject to site specification. Please see Sales Consultant for further details.

ov - oven ff - fridge freezer dw - dishwasher space

wm - washing machine space td - tumble dryer space

## **GROUND FLOOR**

| 1 Lounge                      | 16'4" × 11'6"  | 4.97 x 3.51 m |
|-------------------------------|----------------|---------------|
| Pamily/<br>Kitchen/<br>Dining | 19'5" x 14'11" | 5.93 x 4.54 m |
| 3 Cloaks                      | 7'3" × 3'6"    | 2.20 x 1.07 m |