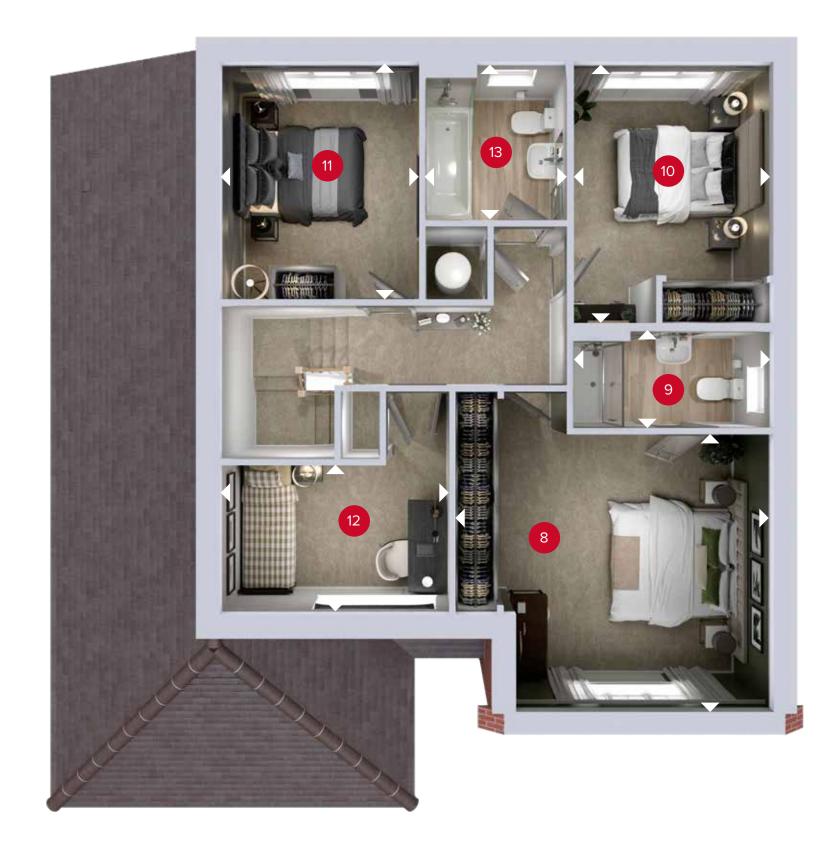

ight
angle Denotes where dimensions are taken from. All wardrobes are subject to site specification. Please see Sales Consultant for further details.

ov - oven ff - fridge freezer dw - dishwasher space wm - washing machine space td - tumble dryer space

13.03.2022

FIRST FLOOR

## **FIRST FLOOR**

| 8 Bedroom 1  | 14'7" × 12'8" | 4.44 x 3.86 m |
|--------------|---------------|---------------|
| 9 En-suite   | 9'2" × 4'6"   | 2.79 x 1.36 m |
| 10 Bedroom 2 | 12'4" × 9'2"  | 3.77 x 2.79 m |
| 11 Bedroom 3 | 11'3" × 9'1"  | 3.43 x 2.78 m |
| 12 Bedroom 4 | 10'6" × 6'11" | 3.20 x 2.10 m |
| 13 Bathroom  | 7'7" × 6'6"   | 2.32 x 1.98 m |