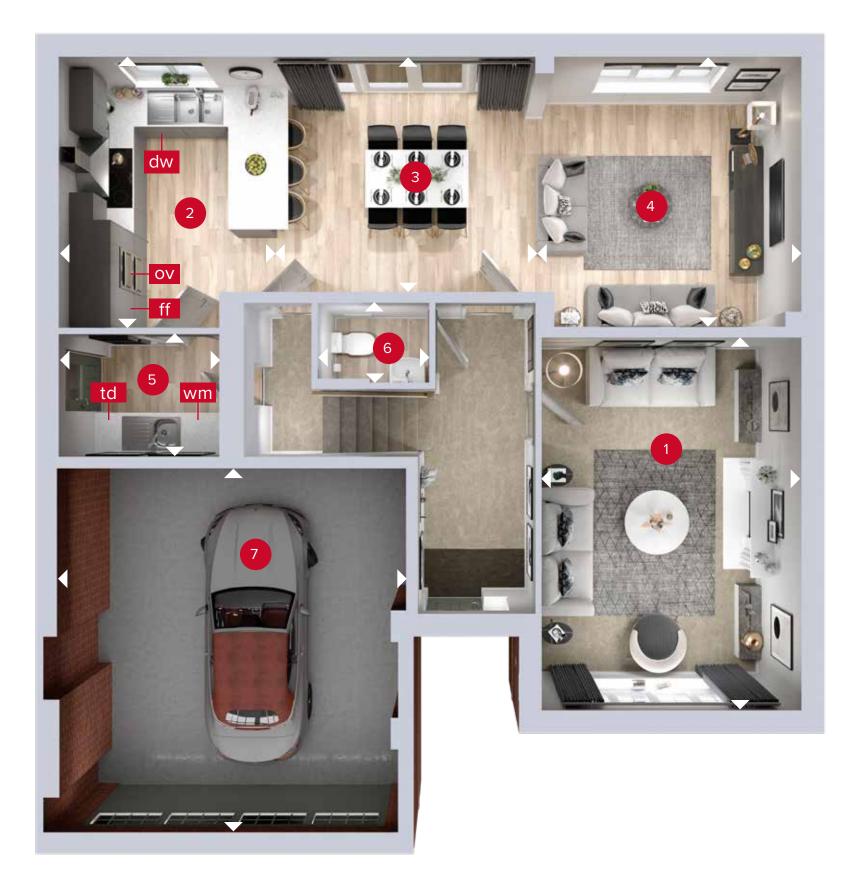

## **GROUND FLOOR**

Customers should note this illustration is an example of the Welwyn house type. All dimensions indicated are approximate and the furniture layout is for illustrative purposes only. Homes may be 'handed' (mirror image) versions of the illustrations, and may be detached, semi-detached or terraced. Materials used may differ from plot to plot including render and roof tile colours. Detailed plans and specifications are available for inspection for each plot at our Customer Experience Suite or Sales Centre during working hours and customers must check their individual specifications prior to making a reservation. Please note that the specification show in this plan may include optional upgrades from standard specification. Please speak with your Sales Consultant or visit MyRedrow for more information. EG\_WELW\_DM.2

ight
angle Denotes where dimensions are taken from. All wardrobes are subject to site specification. Please see Sales Consultant for further details.

ov - oven ff - fridge freezer dw - dishwasher space wm - washing machine space td - tumble dryer space

## **GROUND FLOOR**

| 1 Lounge  | 16'0" × 11'8"  | 4.88 x 3.56 m |
|-----------|----------------|---------------|
| 2 Kitchen | 12'3" × 10'9"  | 3.74 x 3.27 m |
| 3 Dining  | 11'8" × 11'1"  | 3.55 x 3.37 m |
| 4 Family  | 13'8" × 11'6"  | 4.16 x 3.50 m |
| 5 Utility | 7'3" × 6'0"    | 2.21 x 1.83 m |
| 6 Cloaks  | 5'1" × 3'7"    | 1.54 x 1.08 m |
| 7 Garage  | 17'0" × 15'10" | 5.17 x 4.82 m |