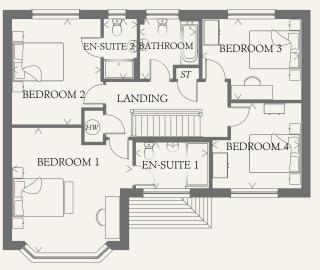

### FIRST FLOOR

| BEDROOM 1  | 15'11" x 13'9" | 4.86 x 4.19 m |
|------------|----------------|---------------|
| EN-SUITE 1 | 9'5" x 5'11"   | 2.88 x 1.81 m |
| BEDROOM 2  | 13'5" x 11'4"  | 4.10 x 3.45 m |
| EN-SUITE 2 | 7'8" x 4'4"    | 2.33 x 1.31 m |
| BEDROOM 3  | 12'7" x 10'4"  | 3.83 x 3.15 m |
| BEDROOM 4  | 11'3" x 10'11" | 3.44 x 3.32 m |
| BATHROOM   | 7'8" x 7'6"    | 2.33 x 2.29 m |

< Denotes where dimensions are taken from. All wardrobes are subject to site specification. Please see Sales Consultant for further details.

So Hob

td Tumble dryer space

ov Oven

Hw Hot water cylinder

ff Fridge/freezer

ST Cupboard wm Washing machine space

dw Dishwasher space

THINK, EF BALM DM.6