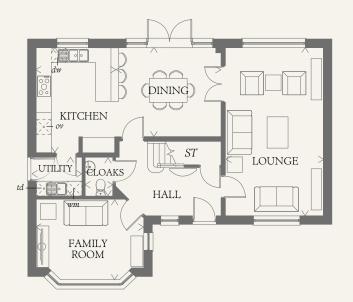

### GROUND FLOOR

| LOUNGE      | 21'6" x 12'6" | 6.56 x 3.81 m |
|-------------|---------------|---------------|
| KITCHEN     | 13'6" x 10'6" | 4.11 x 3.20 m |
| DINING ROOM | 13'1" x 11'5" | 4.00 x 3.48 m |
| FAMILY ROOM | 13'9" x 10'4" | 4.19 x 3.16 m |
| UTILITY     | 5'11" x 5'1"  | 1.80 x 1.54 m |
| CLOAKS      | 5'1" x 3'8"   | 1.54 x 1.11 m |

< Denotes where dimensions are taken from. All wardrobes are subject to site specification. Please see Sales Consultant for further details.

So Hob

td Tumble dryer space

ov Oven

Hw Hot water cylinder

ff Fridge/freezer

ST Cupboard wm Washing machine space

dw Dishwasher space

THINK, EF BALM DM.6