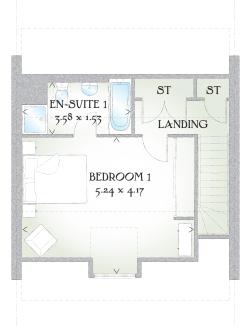

## SECOND FLOOR

| Bedroom 1  | 17'2" x 13'8" | 5.24 x 4.17 m |
|------------|---------------|---------------|
| En-suite 1 | 11'9" x 5'0"  | 3.58 x 1.53 m |

Customers should note this illustration is an example of The Grantham<sup>4</sup> house type. All dimensions indicated are approximate and the furniture layout is for illustrative purposes only. Homes may be 'handed' (mirror image) versions of the illustrations, and may be detached, semi-detached or terraced. Materials used may differ from plot to plot including render and roof tile colours. Detailed plans and specifications are available for inspection for each plot at our Sales Centre during working hours and customers must check their individual specifications prior to making a reservation.

KEY Do Hob ov Oven #Fridge/freezer wm/td Washing machine/
Tumble dryer dw Dishwasher space Hot water cylinder
ST Cupboard

< Denotes where dimensions are taken from. All wardrobes are subject to site specification. Please see Sales Consultant for further details.