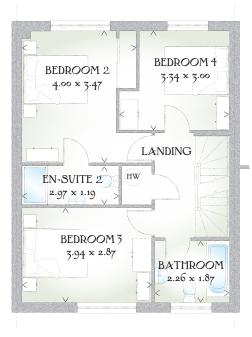

## FIRST FLOOR

| Bedroom 2  | 13'1" x 11'5"  | 4.00 x 3.47 m |
|------------|----------------|---------------|
| En-suite 2 | 9'9" x 3'11"   | 2.97 x 1.19 m |
| Bedroom 3  | 12'11" x 9'5"  | 3.94 x 2.87 m |
| Bedroom 4  | 10'11" x 9'10" | 3.34 x 3.00 m |
| Bathroom   | 7'5" x 6'2"    | 2.26 x 1.87 m |

KEY Do Hob ov Oven #Fridge/freezer wm/td Washing machine/
Tumble dryer dw Dishwasher space Hot water cylinder
ST Cupboard

< Denotes where dimensions are taken from. All wardrobes are subject to site specification. Please see Sales Consultant for further details.