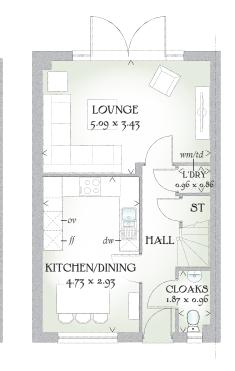

## GROUND FLOOR

| Lounge             | 16'8" x 11'3" | 5.09 x 3.43 m |
|--------------------|---------------|---------------|
| Kitchen/<br>Dining | 15'6" x 9'7"  | 4.73 x 2.93 m |
| Cloaks             | 6'2" x 3'2"   | 1.87 x 0.96 m |
| Laundry            | 3'2" x 2'10"  | 0.96 x 0.86 m |

KEY Do Hob ov Oven #Fridge/freezer wm/td Washing machine/
Tumble dryer dw Dishwasher space Hot water cylinder
ST Cupboard

< Denotes where dimensions are taken from. All wardrobes are subject to site specification. Please see Sales Consultant for further details.