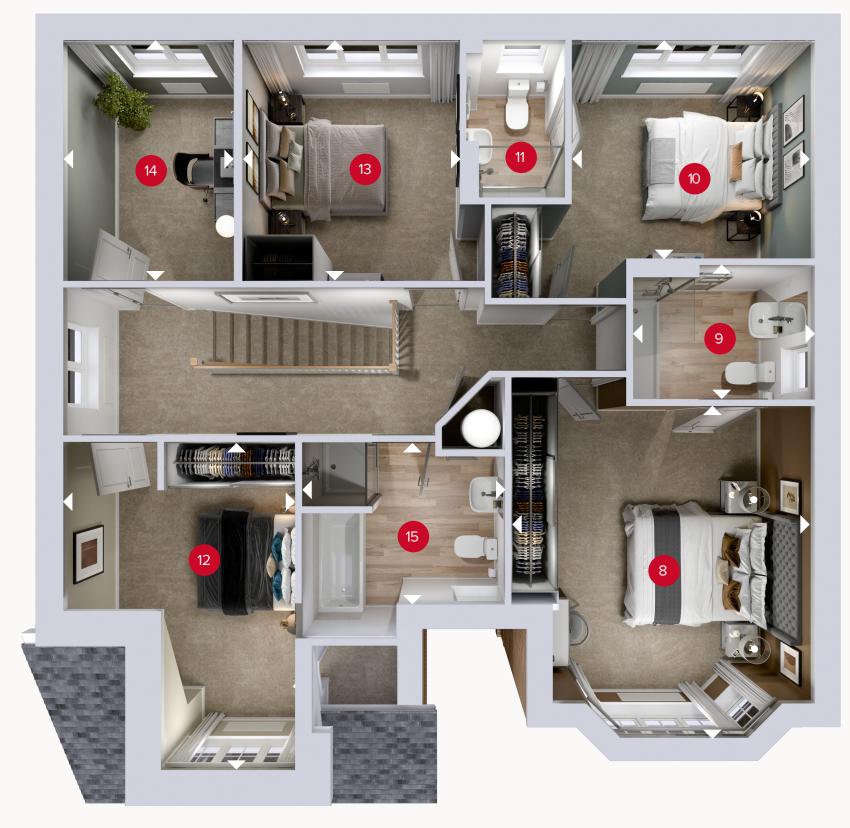

# FIRST FLOOR

| 8  | Bedroom 1         | 14'11" × 13'9" | 4.55 x 4.18 m |
|----|-------------------|----------------|---------------|
| 9  | En-suite 1        | 8'3" x 6'0"    | 2.52 x 1.83 m |
| 10 | Bedroom 2         | 11'0" × 9'11"  | 3.35 x 3.03 r |
| 11 | En-suite 2        | 7'3" × 6'5"    | 2.22 x 1.96 n |
| 12 | Bedroom 3         | 14'10" × 10'8" | 4.52 x 3.24 r |
| 13 | Bedroom 4         | 11'0" × 9'9"   | 3.35 x 2.97 r |
| 14 | Bedroom 5 / Study | 11'0" × 7'10"  | 3.35 x 2.40 r |
| 15 | Bathroom          | 9'2" x 7'4"    | 2.79 x 2.23 r |

Customers should note this illustration is an example of the Hampstead house type. All dimensions indicated are approximate and the furniture layout is for illustrative purposes only. Homes may be 'handed' (mirror image) versions of the illustrations, and may be detached, semi-detached or terraced. Materials used may differ from plot to plot including render and roof tile colours. Detailed plans and specifications are available for inspection for each plot at our Customer Experience Suite during working hours and customers must check their individual specifications prior to making a reservation. Please note that the specification show in this plan may include optional upgrades from standard specification. Please speak with your Sales Consultant or visit MyRedrow for more information. EF\_HAMP\_DM.1

Denotes where dimensions are taken from. All wardrobes are subject to site specification. Please see Sales Consultant for further details.

ov - oven ff - fridge freezer dw - dishwasher

**GROUND FLOOR** 