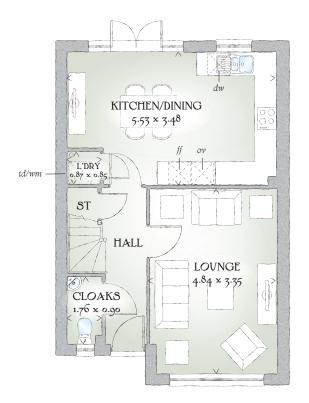

| Lounge             | 15'11" x 10'10" | 4.84 x 3.35 m |
|--------------------|-----------------|---------------|
| Kitchen/<br>Dining | 18'2" x 11'5"   | 5.53 x 3.48 m |
| Laundry            | 2'10" x 2'9"    | 0.87 x 0.85 m |
| Cloaks             | 5'9" x 2'11"    | 1.76 x 0.90 m |

## Traditional homes, built the way you remember

KEY 000 Hob ov Oven ∯ Fridge/freezer wm Washing machine space

< Denotes where dimensions are taken from. All wardrobes

are subject to site specification. Please see Sales Consultant

dw Dishwasher space td Tumble dryer space ST Cupboard

for further details.