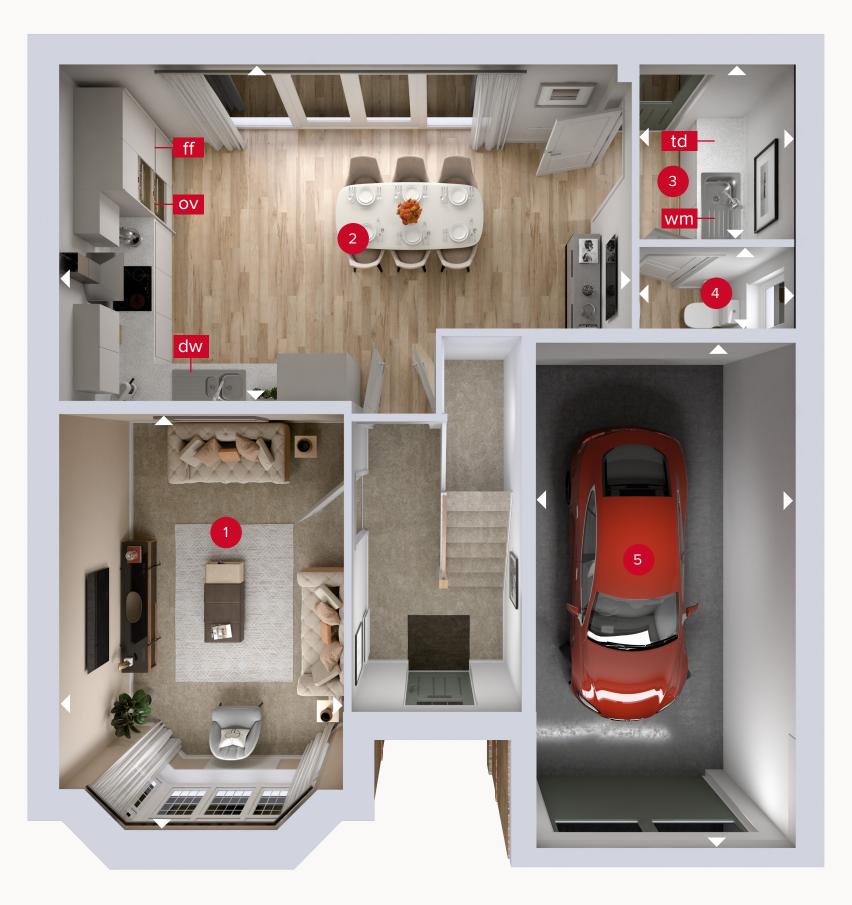

## **GROUND FLOOR**

nercode.co.uk

www.cons

Customers should note this illustration is an example of the Oxford Lifestyle house type. All dimensions indicated are approximate and the furniture layout is for illustrative purposes only. Homes may be 'handed' (mirror image) versions of the illustrations, and may be detached, semi-detached or terraced. Materials used may differ from plot to plot including render and roof tile colours. Detailed plans and specifications are available for inspection for each plot at our Customer Experience Suite during working hours and customers must check their individual specifications prior to making a reservation. Please note that the specification show in this plan may include optional upgrades from standard specification. Please speak with your Sales Consultant or visit MyRedrow for more information. EF\_OXFOQ\_DM.5.3

Denotes where dimensions are taken from. All wardrobes are subject to site specification. Please see Sales Consultant for further details.

ov - oven ff - fridge freezer dw - dishwasher wm - washing machine space td - tumble dryer space

## **GROUND FLOOR**

| 1 Lounge             | 15'9" × 10'10" | 4.80 x 3.29 m |
|----------------------|----------------|---------------|
| 2 Kitchen/<br>Dining | 21'8" x 12'9"  | 6.60 x 3.88 m |
| 3 Utility            | 6'8" × 5'10"   | 2.02 x 1.78 m |
| 4 Cloaks             | 5'10" × 3'1"   | 1.78 x 0.94 m |
| 5 Garage             | 19'7" × 9'10"  | 5.81 x 3.00 m |