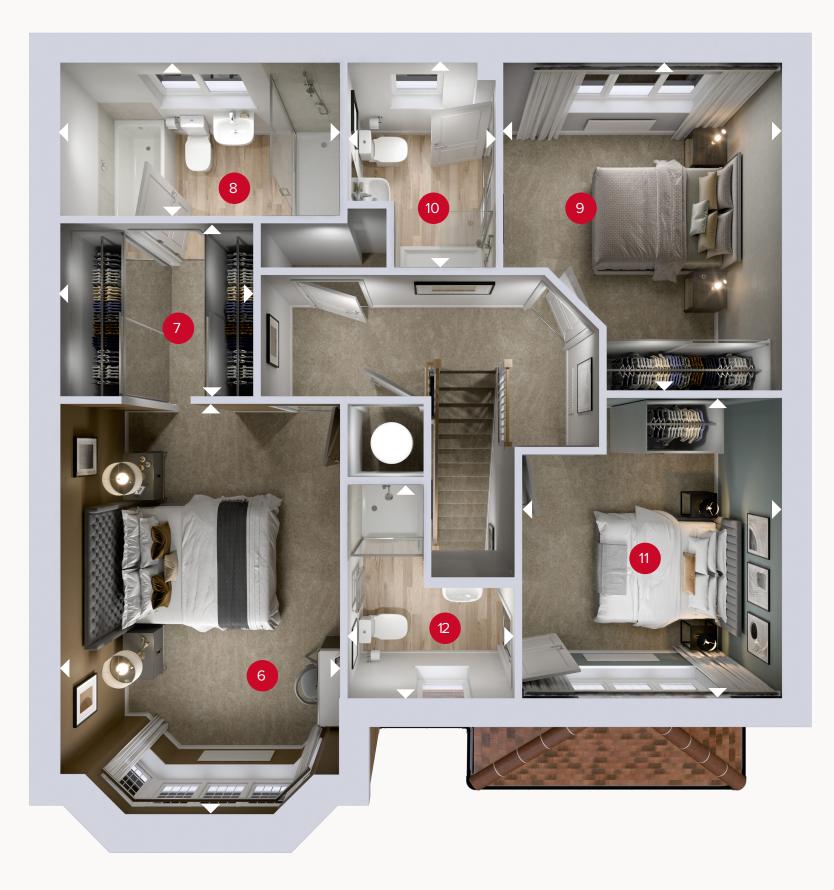

FIRST FLOOR

FIRST FLOOR

| 6 Bedroom 1   | 15'10" × 10'10" | 4.85 x 3.29 m |
|---------------|-----------------|---------------|
| 7 Dressing    | 7'6" × 6'8"     | 2.28 x 2.03 m |
| 8 En-suite 1  | 10'10" × 5'11"  | 3.29 x 1.80 m |
| 9 Bedroom 2   | 12'7" × 10'9"   | 3.84 x 3.27 m |
| 10 En-suite 2 | 7'11" × 5'9"    | 2.41 x 1.73 m |
| 11 Bedroom 3  | 11'7" × 10'0"   | 3.52 x 3.05 m |
| 12 En-suite 3 | 8'3" x 6'5"     | 2.51 x 1.96 m |