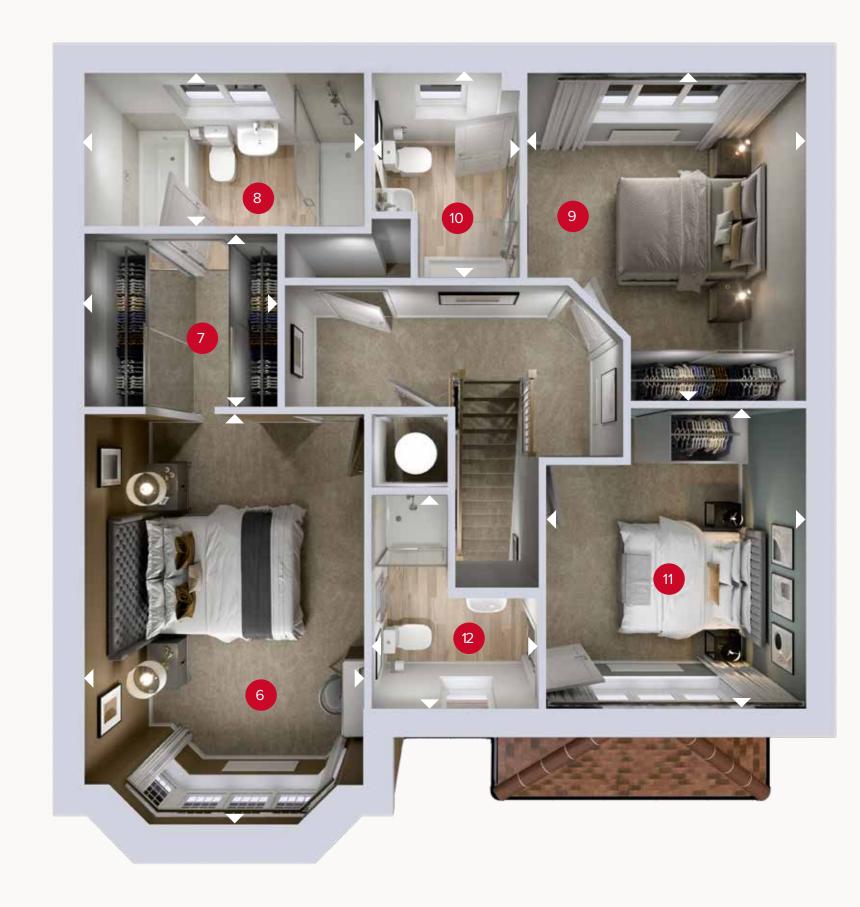

## FIRST FLOOR

| 6  | Bedroom 1     | 15'11" × 10'10" | 4.85 x 3.29 m |
|----|---------------|-----------------|---------------|
| 7  | Dressing Room | 7'6" × 6'8"     | 2.28 x 2.03 m |
| 8  | En-suite 1    | 10'10" x 5'11"  | 3.29 x 1.80 m |
| 9  | Bedroom 2     | 12'7" × 10'9"   | 3.84 x 3.27 m |
| 10 | En-suite 2    | 7'11" x 5'8"    | 2.41 x 1.73 m |
| 11 | Bedroom 3     | 11'7" × 10'0"   | 3.52 x 3.05 m |
| 12 | En-suite 3    | 8'3" × 6'5"     | 2.51 x 1.96 m |

GROUND FLOOR FIRST FLOOR

Customers should note this illustration is an example of the Oxford Lifestyle house type. All dimensions indicated are approximate and the furniture layout is for illustrative purposes only. Homes may be 'handed' (mirror image) versions of the illustrations, and may be detached, semi-detached or terraced. Materials used may differ from plot to plot including render and roof tile colours. Detailed plans and specifications are available for inspection for each plot at our Customer Experience Suite or Sales Centre during working hours and customers must check their individual specifications prior to making a reservation. Please note that the specification show in this plan may include optional upgrades from standard specification. Please speak with your Sales Consultant or visit MyRedrow for more information. EF\_OXFOQ\_DM.5