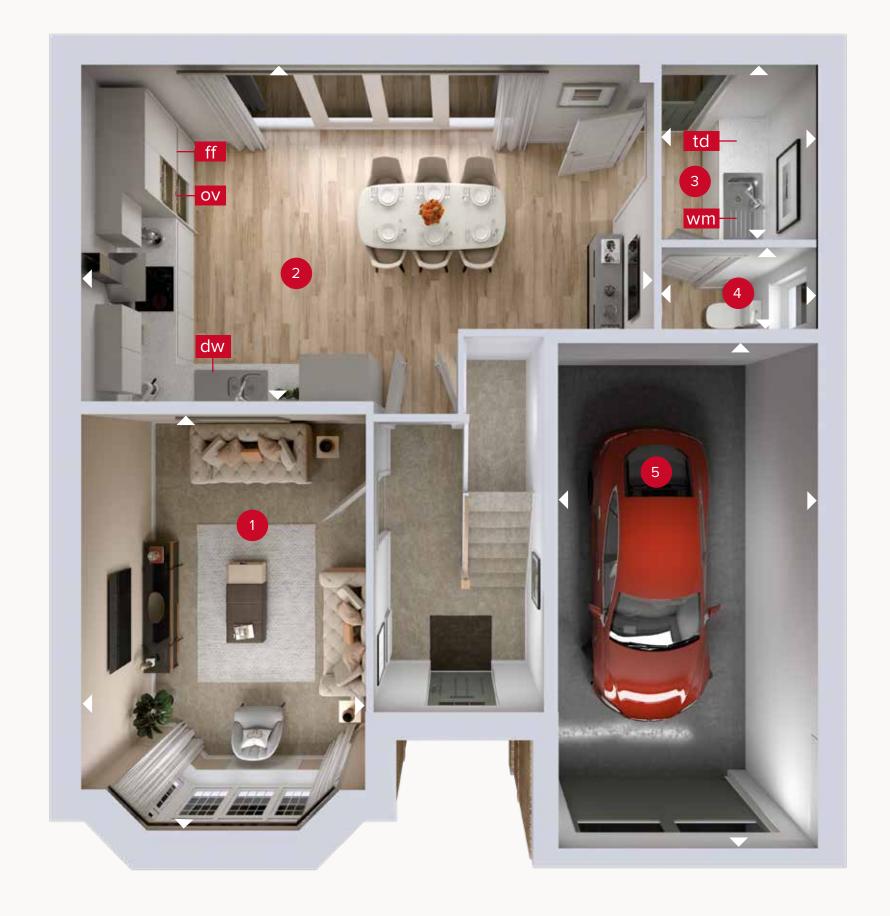

## **GROUND FLOOR**

| 1 Lounge             | 15'9" × 10'10" | 4.80 x 3.29 m |
|----------------------|----------------|---------------|
| 2 Kitchen/<br>Dining | 21'8" x 12'9"  | 6.60 x 3.88 m |
| 3 Utility            | 6'8" x 5'10"   | 2.02 x 1.78 m |
| 4 Cloaks             | 5'10" x 3'1"   | 1.78 x 0.94 m |
| 5 Garage             | 19'1" × 9'10"  | 5.81 x 3.00 m |

GROUND FLOOR FIRST FLOOR

Customers should note this illustration is an example of the Oxford Lifestyle house type. All dimensions indicated are approximate and the furniture layout is for illustrative purposes only. Homes may be 'handed' (mirror image) versions of the illustrations, and may be detached, semi-detached or terraced. Materials used may differ from plot to plot including render and roof tile colours. Detailed plans and specifications are available for inspection for each plot at our Customer Experience Suite or Sales Centre during working hours and customers must check their individual specifications prior to making a reservation. Please note that the specification show in this plan may include optional upgrades from standard specification. Please speak with your Sales Consultant or visit MyRedrow for more information. EF\_OXFOQ\_DM.5

Denotes where dimensions are taken from. All wardrobes are subject to site specification. Please see Sales Consultant for further details.

ov - oven v ff - fridge freezer t dw - dishwasher space

wm - washing machine space reezer td - tumble dryer space