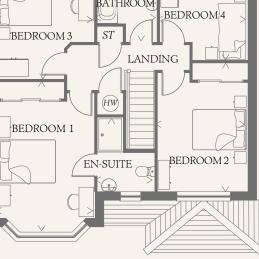

#### FIRST FLOOR

| BEDROOM 1 | 16'8" x 10'10" | 5.08 x 3.29 m |
|-----------|----------------|---------------|
| EN-SUITE  | 8'3" x 6'5"    | 2.51 x 1.96 m |
| BEDROOM 2 | 14'2" x 10'0"  | 4.33 x 3.05 m |
| BEDROOM 3 | 12'0" x 10'10" | 3.66 x 3.29 m |
| BEDROOM 4 | 9'11" x 9'9"   | 3.03 x 2.97 m |
| BATHROOM  | 7'11" x 6'8"   | 2.42 x 2.04 m |
|           |                |               |

< Denotes where dimensions are taken from. All wardrobes are subject to site specification. Please see Sales Consultant for further details

THINK. EF OXFO DM.3

- td Tumble dryer space Hot water cylinder ST Cupboard
- ff Fridae/freezer wm Washing machine space
- dw Dishwasher space