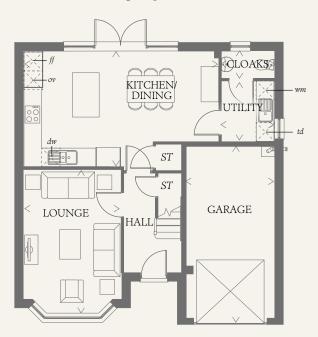

### GROUND FLOOR

| LOUNGE             | 16'0" x 10'10" | 4.87 x 3.29 m |
|--------------------|----------------|---------------|
| KITCHEN/<br>DINING | 21'8" x 12'9"  | 6.60 x 3.88 m |
| CLOAKS             | 5'10" x 3'1"   | 1.78 x 0.94 m |
| UTILITY            | 6'8" x 5'10"   | 2.02 x 1.78 m |
| GARAGE             | 19'8" x 9'10"  | 6.00 x 3.00 m |
|                    |                |               |

KEY

ov Oven

👸 Hob

< Denotes where dimensions are taken from. All wardrobes are subject to site specification. Please see Sales Consultant for further details

THINK. EF OXFO DM.3

- td Tumble dryer space Hot water cylinder ST Cupboard
- ff Fridae/freezer wm Washing machine space
- dw Dishwasher space