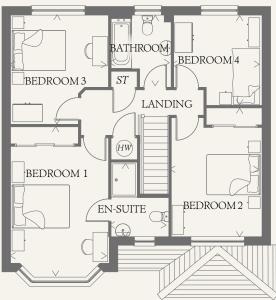

#### FIRST FLOOR

| BEDROOM 1 | 16'8" x 10'10" | 5.08 x 3.29 m |
|-----------|----------------|---------------|
| EN-SUITE  | 8'3" x 6'5"    | 2.51 x 1.96 m |
| BEDROOM 2 | 14'2" x 10'0"  | 4.33 x 3.05 m |
| BEDROOM 3 | 12'0" x 10'10" | 3.66 x 3.29 m |
| BEDROOM 4 | 9'11" x 9'9"   | 3.03 x 2.97 m |
| BATHROOM  | 7'11" x 6'8"   | 2.42 x 2.04 m |
|           |                |               |

< Denotes where dimensions are taken from. All wardrobes are subject to site specification. Please see Sales Consultant for further details

THINK. EF OXFO DM.3

- td Tumble dryer space Hot water cylinder ST Cupboard
- ff Fridae/freezer wm Washing machine space
- dw Dishwasher space