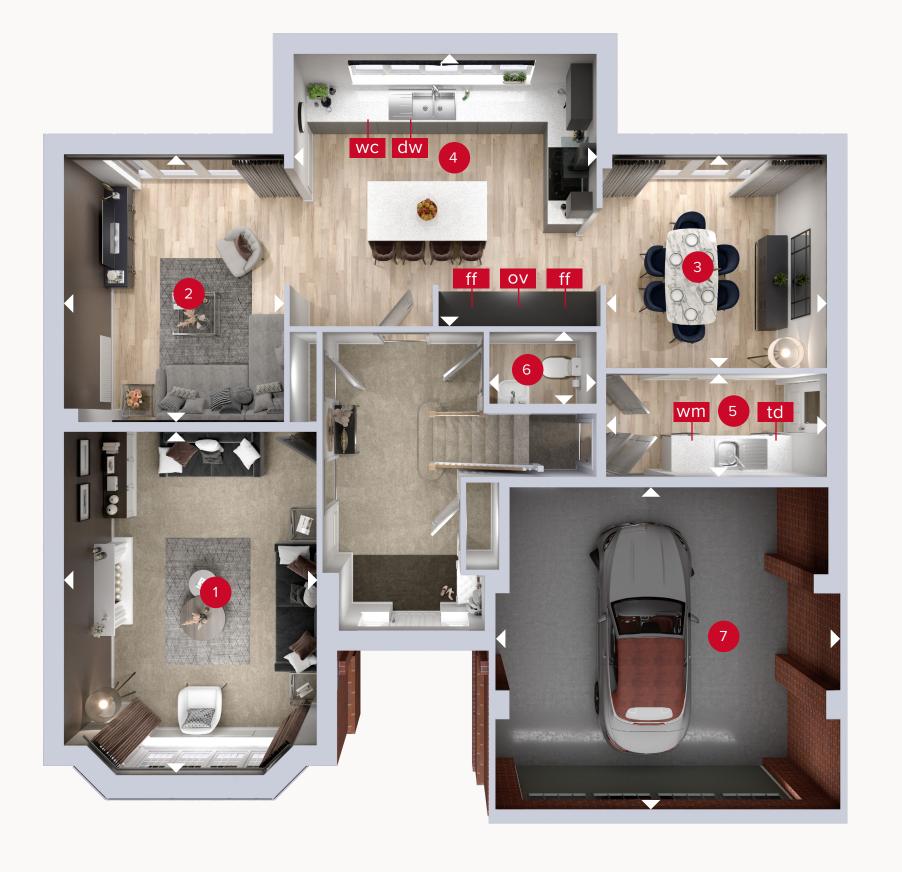

## **GROUND FLOOR**

|   | Lounge  | 17'8" x 13'0" | 5.38 x 3.97 n |
|---|---------|---------------|---------------|
| 2 | Family  | 13'9" x 11'4" | 4.20 x 3.45 n |
| 3 | Dining  | 11'6" x 11'0" | 3.51 x 3.35 m |
|   | Kitchen | 15'7" × 14'0" | 4.76 x 4.27 m |
| E | Utility | 11'4" × 5'4"  | 3.46 x 1.62 m |
| 6 | Cloaks  | 5'6" x 3'8"   | 1.69 x 1.12 m |
|   | Garage  | 17'9" x 16'6" | 5.41 x 5.04 m |

wc - wine cooler ov - oven

ff - fridge freezer wm - washing machine space dw - dishwasher

td - tumble dryer space