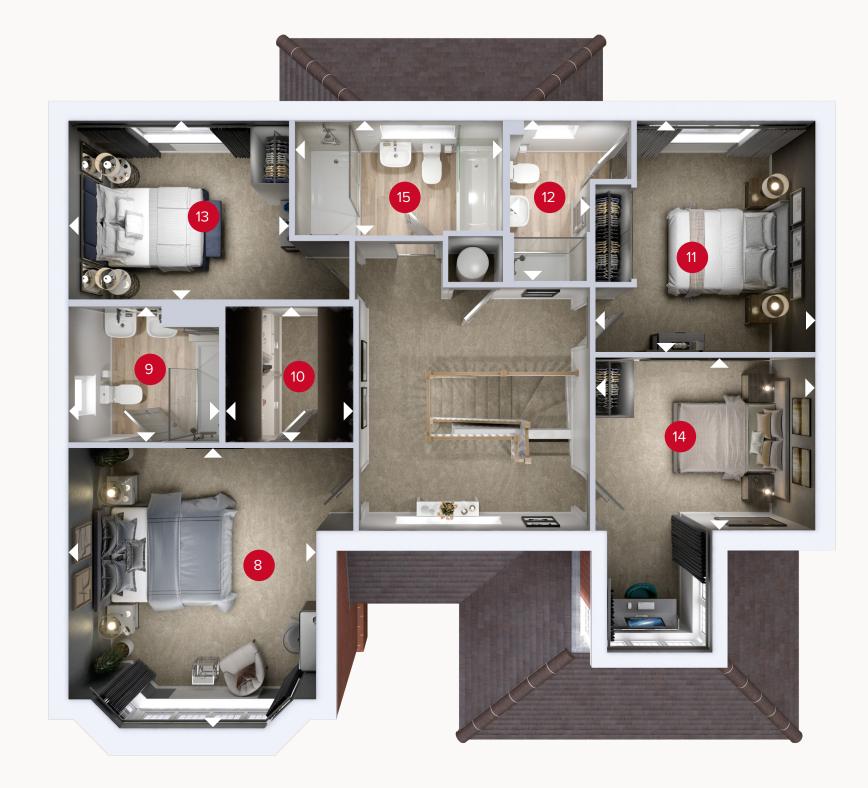

## FIRST FLOOR

| 8  | Bedroom 1  | 14'9" × 13'0"  | 4.49 x 3.97 r |
|----|------------|----------------|---------------|
| 9  | En-suite 1 | 7'11" × 7'1"   | 2.43 x 2.17 m |
| 10 | Wardrobe   | 7'1" × 6'9"    | 2.17 x 2.05 m |
| 11 | Bedroom 2  | 12'2" × 11'7"  | 3.70 x 3.52 r |
| 12 | En-suite 2 | 8'6" x 4'2"    | 2.58 x 1.28 n |
| 13 | Bedroom 3  | 11'7" x 9'5"   | 3.53 x 2.86 r |
| 14 | Bedroom 4  | 11'7" × 9'1"   | 3.52 x 2.78 r |
| 15 | Bathroom   | 10'11" × 5'10" | 3.33 x 1.78 m |