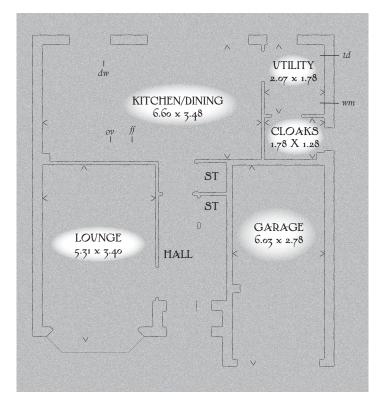

## GROUND FLOOR

| Lounge             | 17'5" x 11'2" | 5.31 x 3.40 n |
|--------------------|---------------|---------------|
| Kitchen/<br>Dining | 21'8" x 11'5" | 6.60 x 3.48 n |
| Utility            | 6'9" x 5'10"  | 2.07 x 1.78 n |
| Cloaks             | 5'10" x 4'2"  | 1.78 x 1.28 n |
| Garage             | 19'9" x 9'1"  | 6.03 x 2.78 n |