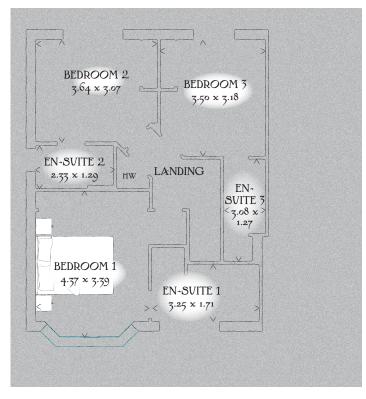

## FIRST FLOOR

| Bedroom 1  | 14'4" x 11'1"  | 4.37 x 3.39 m |
|------------|----------------|---------------|
| En-suite 1 | 10'8" x 5'7"   | 3.25 x 1.71 m |
| Bedroom 2  | 11'11" x 10'1" | 3.64 x 3.07 m |
| En-suite 2 | 7'8" x 4'3"    | 2.33 x 1.29 m |
| Bedroom 3  | 11'6" x 10'5"  | 3.50 x 3.18 m |
| En-suite 3 | 10'1" x 4'2"   | 3.08 x 1.27 m |