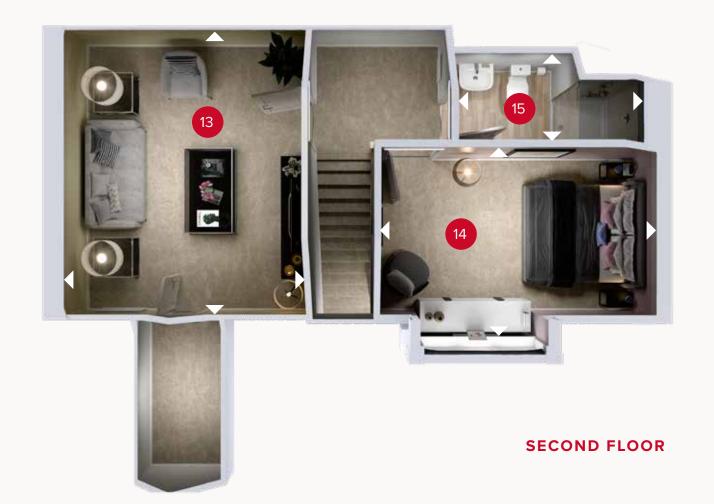

## **SECOND FLOOR**

| 13 | Bedroom 4/<br>Media Room | 14'6" x 12'2" | 4.41 x 3.72 m |
|----|--------------------------|---------------|---------------|
| 14 | Bedroom 5                | 13'9" × 9'7"  | 4.18 x 2.93 m |
| 15 | Shower Room              | 8'11" × 4'6"  | 2.71 x 1.38 m |