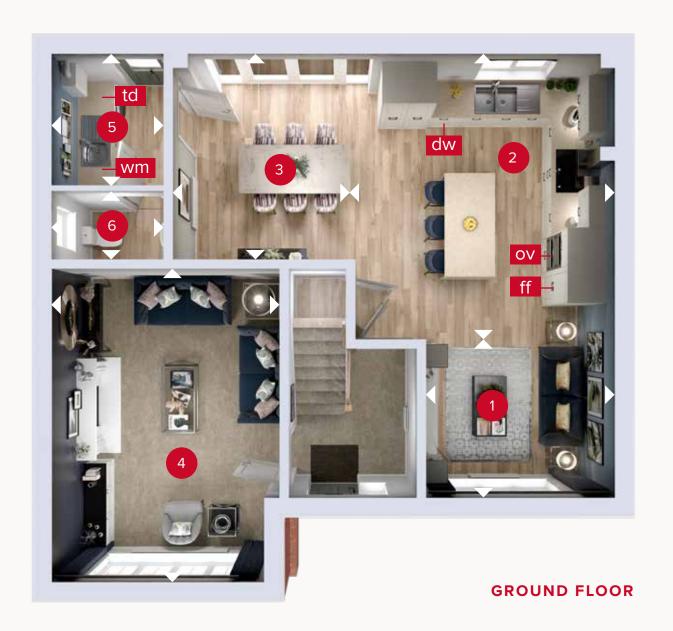

## **GROUND FLOOR**

| 1 | Family  | 9'11" x 8'4"  | 3.03 x 2.54 m |
|---|---------|---------------|---------------|
| 2 | Kitchen | 15'0" x 13'8" | 4.57 x 4.16 m |
| 3 | Dining  | 10'10" × 9'7" | 3.29 x 2.93 m |
| 4 | Lounge  | 16'6" x 12'0" | 5.03 x 3.66 m |
| 5 | Utility | 6'11" x 5'11" | 2.11 x 1.80 m |
| 6 | Cloaks  | 5'11" x 3'7"  | 1.80 x 1.10 m |

Denotes where dimensions are taken from. All wardrobes are subject to site specification. Please see Sales Consultant for further details.

ov - oven ff - fridge freezer dw - dishwasher space

wm - washing machine space td - tumble dryer space