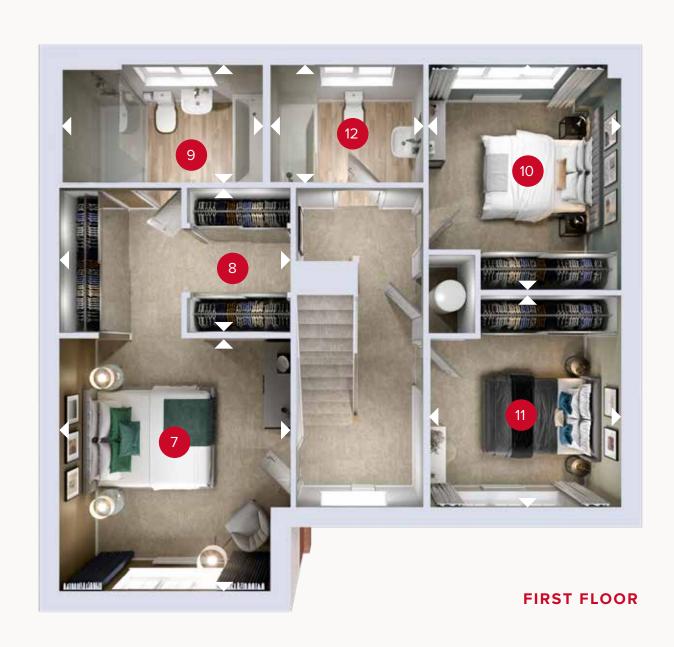

## FIRST FLOOR

| 7 Bedroom 1     | 13'4" × 12'2"  | 4.06 x 3.72 m |
|-----------------|----------------|---------------|
| 8 Dressing Room | 12'2" × 7'11"  | 3.72 x 2.42 m |
| 9 En-suite      | 10'7" × 6'3"   | 3.23 x 1.90 m |
| 10 Bedroom 2    | 11'11" × 10'2" | 3.62 x 3.10 m |
| 11 Bedroom 3    | 11'2" × 10'2"  | 3.41 x 3.10 m |
| 12 Bathroom     | 8'0" x 6'3"    | 2.45 x 1.91 m |