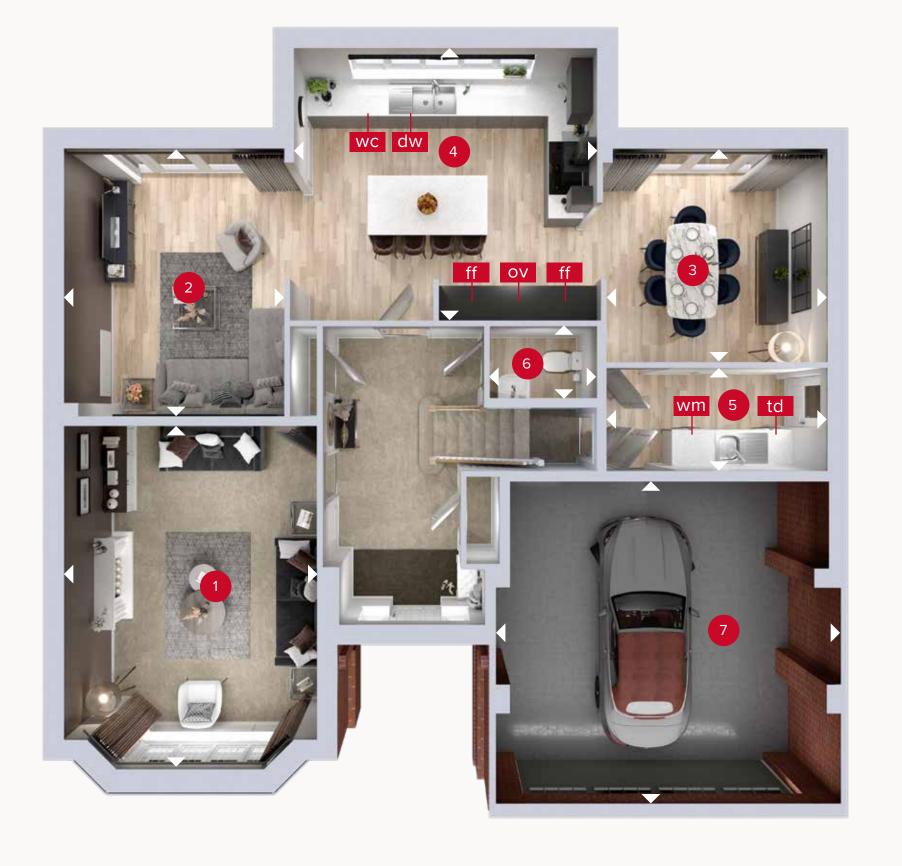

**GROUND FLOOR** FIRST FLOOR

## **GROUND FLOOR**

|   | Lounge  | 17'8" x 13'0" | 5.38 x 3.97 n |
|---|---------|---------------|---------------|
| 2 | Family  | 13'9" x 11'4" | 4.20 x 3.45 n |
| 3 | Dining  | 11'6" x 11'0" | 3.51 x 3.35 m |
|   | Kitchen | 15'7" × 14'0" | 4.76 x 4.27 m |
| E | Utility | 11'4" × 5'4"  | 3.46 x 1.62 m |
| 6 | Cloaks  | 5'7" x 3'8"   | 1.69 x 1.12 m |
|   | Garage  | 17'9" x 16'6" | 5.41 x 5.04 m |

ff - fridge freezer dw - dishwasher space wc - wine cooler

wm - washing machine space td - tumble dryer space