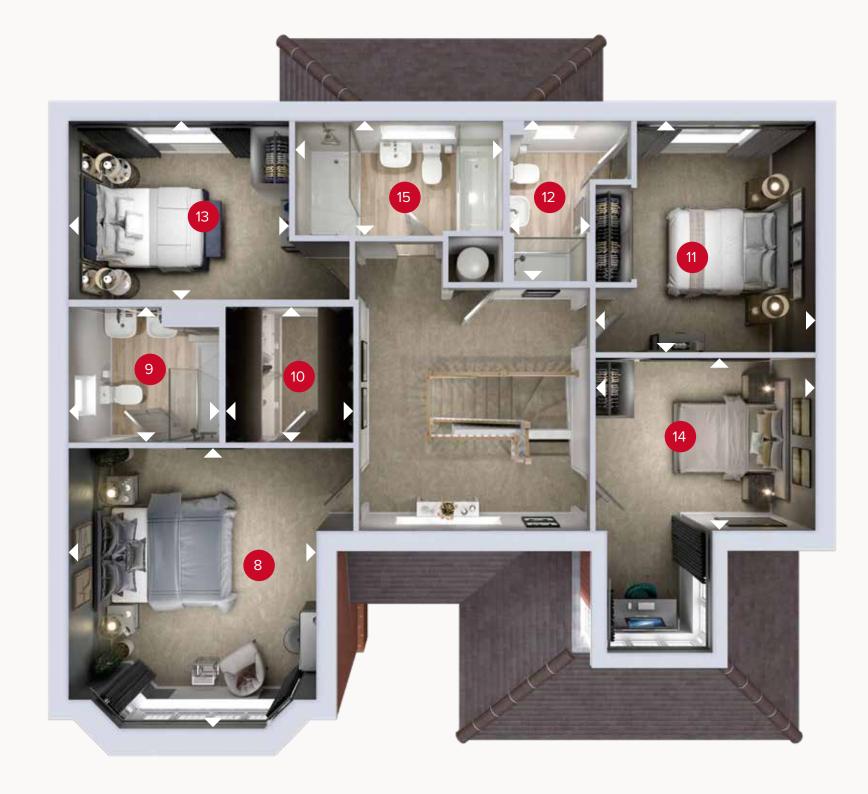

**GROUND FLOOR** FIRST FLOOR

## FIRST FLOOR

| 8  | Bedroom 1     | 14'9" x 13'0"  | 4.49 x 3.97 r |
|----|---------------|----------------|---------------|
| 9  | En-suite 1    | 8'0" x 7'1"    | 2.43 x 2.17 m |
| 10 | Dressing Room | 7'1" × 6'9"    | 2.17 x 2.05 m |
| 11 | Bedroom 2     | 12'2" × 11'7"  | 3.70 x 3.52 r |
| 12 | En-suite 2    | 8'6" x 4'2"    | 2.58 x 1.28 n |
| 13 | Bedroom 3     | 11'7" x 9'5"   | 3.53 x 2.86 r |
| 14 | Bedroom 4     | 11'7" × 9'1"   | 3.52 x 2.78 r |
| 15 | Bathroom      | 10'11" × 5'10" | 3.33 x 1.78 m |