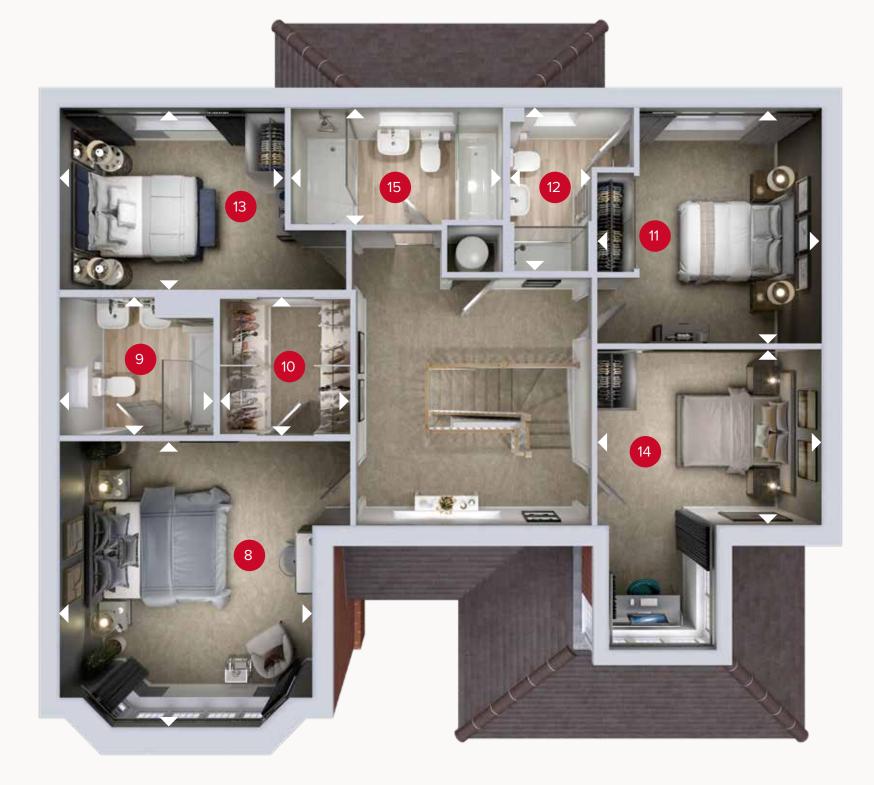

### **GROUND FLOOR**

FIRST FLOOR

# FIRST FLOOR

| 8 Bedroom 1   | 14'8" × 12'10" | 4.46 x 3.90 r |
|---------------|----------------|---------------|
| 9 En-suite 1  | 7'9" × 7'2"    | 2.37 x 2.17 m |
| 10 Wardrobe   | 7'2" x 6'9"    | 2.17 x 2.06 m |
| 11 Bedroom 2  | 12'5" x 11'5"  | 3.78 x 3.49 m |
| 12 En-suite 2 | 8'9" x 4'2"    | 2.66 x 1.28 m |
| 13 Bedroom 3  | 11'7" × 9'8"   | 3.54 x 2.93 n |
| 14 Bedroom 4  | 11'5" × 9'0"   | 3.47 x 2.74 m |
| 15 Bathroom   | 10'10" × 6'1"  | 3.30 x 1.86 m |