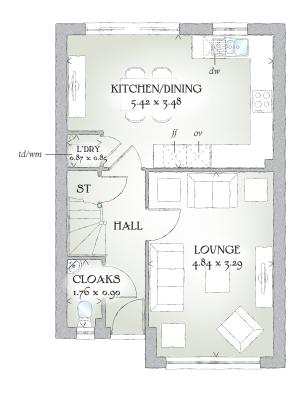

## GROUND FLOOR

| Lounge             | 15'11" x 10'10" | 4.84 x 3.29 m |
|--------------------|-----------------|---------------|
| Kitchen/<br>Dining | 17'9" x 11'5"   | 5.42 x 3.48 m |
| Laundry            | 2'10" x 2'9"    | 0.87 x 0.85 m |
| Cloaks             | 5'9" x 2'11"    | 1.76 x 0.90 m |