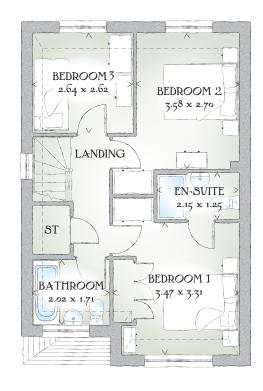

## FIRST FLOOR

| Bedroom 1 | 11'5" x 10'10" | 3.47 x 3.31 m |
|-----------|----------------|---------------|
| En-suite  | 7'1" x 4'1"    | 2.15 x 1.25 m |
| Bedroom 2 | 11'9" x 8'10"  | 3.58 x 2.70 m |
| Bedroom 3 | 8'8" x 8'7"    | 2.64 x 2.62 m |
| Bathroom  | 6'8" x 5'7"    | 2.02 x 1.71 m |