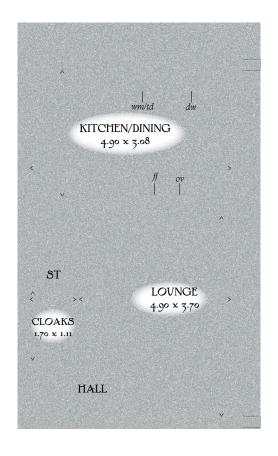

## GROUND FLOOR

| Lounge             | 16'1" x 12'2" | 4.90 x 3.70 m |
|--------------------|---------------|---------------|
| Kitchen/<br>Dining | 16'1" x 10'1" | 4.90 x 3.08 m |
| Cloaks             | 5'7" x 3'8"   | 1.70 x 1.11 m |

KEY  $\bigcirc$  Hob ov Oven #Fridge/freezer wm/td Washer/dryer space dw Dishwasher space ST Cupboard

< Denotes where dimensions are taken from. All wardrobes are subject to site specification. Please see Sales Consultant for further details.