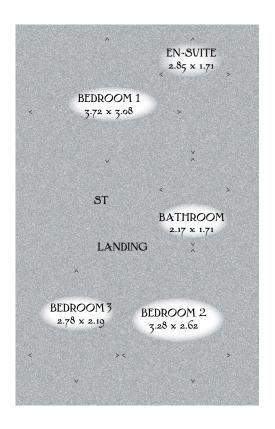

## FIRST FLOOR

| Bedroom 1 | 12'2" x 10'1" | 3.72 x 3.08 m |
|-----------|---------------|---------------|
| En-suite  | 9'4" x 5'7"   | 2.85 x 1.71 m |
| Bedroom 2 | 10'9" x 8'7"  | 3.28 x 2.62 m |
| Bedroom 3 | 9'1" x 7'2"   | 2.78 x 2.19 m |
| Bathroom  | 7'1" x 5'3"   | 2.17 x 1.71 m |

KEY  $\bigcirc$  Hob ov Oven #Fridge/freezer wm/td Washer/dryer space dw Dishwasher space ST Cupboard

< Denotes where dimensions are taken from. All wardrobes are subject to site specification. Please see Sales Consultant for further details.