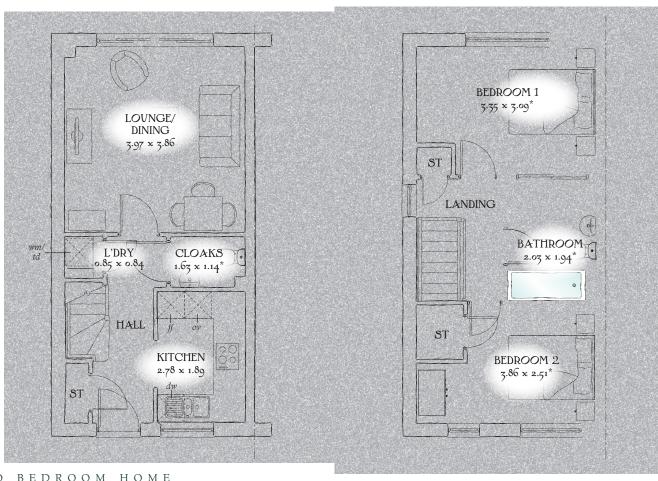

## Everham

T W O B E D R O O M H O M E

TWO BEDROOM HOME

## GROUND FLOOR

| Lounge/<br>Dining | 13'0" x 12'8" | 3.97 x 3.86 m |
|-------------------|---------------|---------------|
| Kitchen           | 9'1" x 6'2"   | 2.78 x 1.89 m |
| Cloaks            | 5'4" x 3'9"   | 1.63 x 1.14 m |
| Laundry           | 2'9" x 2'9"   | 0.85 x 0.84 m |

## FIRST FLOOR

| Bedroom 1 | 11'0" x 10'2" | 3.35 x 3.09 m* |
|-----------|---------------|----------------|
| Bedroom 2 | 12'8" x 8'3"  | 3.86 x 2.51 m* |
| Bathroom  | 6'8" x 6'4"   | 2.03 x 1.94 m* |

Customers should note this illustration is an example of the Evesham house type. All dimensions indicated are approximate and the furniture layout is for illustrative purposes only. Homes may be 'handed' (mirror image) versions of the illustrations, and may be detached, semi-detached or terraced. Materials used may differ from plot to plot including render and roof tile colours. Detailed plans and specifications are available for inspection for each plot at our Sales Centre during working hours and customers must check their individual specifications prior to making a reservation.

KEY OHOD OV Oven #Fridge/freezer wm Washing machine space dw Dishwasher space td Tumble dryer space ST Cupboard \* Max dimensions Note: Bedroom dimensions taken into wardrobe recess. All wardrobes are subject to site specification. Please see Sales Consultant for further details.