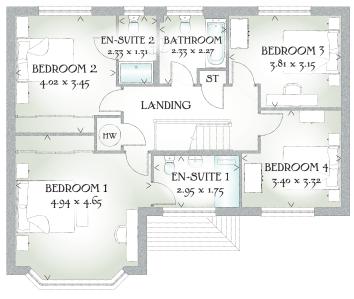

## FIRST FLOOR

| Bedroom 1  | 16'2" x 15'3"  | 4.94 x 4.65 m |
|------------|----------------|---------------|
| En-suite 1 | 9'8" x 5'9"    | 2.95 x 1.75 m |
| Bedroom 2  | 13'2" x 11'4"  | 4.02 x 3.45 m |
| En-suite 2 | 7'8" x 4'4"    | 2.33 x 1.31 m |
| Bedroom 3  | 12'6" x 10'4"  | 3.81 x 3.15 m |
| Bedroom 4  | 11'2" x 10'11' | 3.40 x 3.32 m |
| Bathroom   | 7'8" x 7'5"    | 2.33 x 2.27 m |

Customers should note this illustration is an example of The Balmoral house type. All dimensions indicated are approximate and the furniture layout is for illustrative purposes only. Homes may be 'handed' (mirror image) versions of the illustrations, and may be detached, semi-detached or terraced. Materials used may differ from plot to plot including render and roof tile colours. Detailed plans and specifications are available for inspection for each plot at our Sales Centre during working hours and customers must check their individual specifications prior to making a reservation.