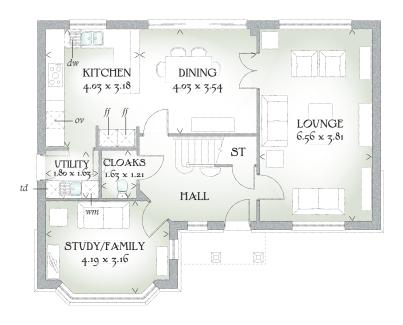

## GROUND FLOOR

| Lounge           | 21'6" x 12'6  | 6.56 x 3.81 m |
|------------------|---------------|---------------|
| Kitchen          | 13'3" x 10'5" | 4.03 x 3.18 m |
| Dining           | 13'3" x 11'7" | 4.03 x 3.54 m |
| Study/<br>Family | 13'9" x 10'4" | 4.19 x 3.16 m |
| Cloaks           | 5'4" x 4'10"  | 1.63 x 1.21 m |
| Utility          | 5'11" x 5'4"  | 1.80 x 1.63 m |

Customers should note this illustration is an example of The Balmoral house type. All dimensions indicated are approximate and the furniture layout is for illustrative purposes only. Homes may be 'handed' (mirror image) versions of the illustrations, and may be detached, semi-detached or terraced. Materials used may differ from plot to plot including render and roof tile colours. Detailed plans and specifications are available for inspection for each plot at our Sales Centre during working hours and customers must check their individual specifications prior to making a reservation.