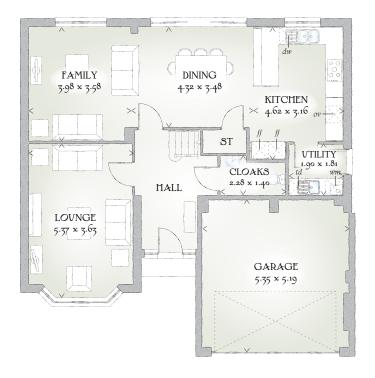

## GROUND FLOOR

| Lounge  | 17'7" x 11'11" | 5.37 x 3.63 m |
|---------|----------------|---------------|
| Kitchen | 15'2" x 10'4"  | 4.62 x 3.16 m |
| Dining  | 14'2" x 11'5"  | 4.32 x 3.48 m |
| Family  | 13'1" x 11'9"  | 3.98 x 3.58 m |
| Cloaks  | 7'6" x 4'7"    | 2.28 x 1.40 m |
| Utility | 6'3" x 5'11"   | 1.90 x 1.81 m |
| Garage  | 17'7" x 17'0"  | 5.35 x 5.19 m |

KEY Mashing machine space dw Dishwasher space td Tumble dryer space www Hot water cylinder ST Cupboard

< Denotes where dimensions are taken from. All wardrobes are subject to site specification. Please see Sales Consultant for further details.