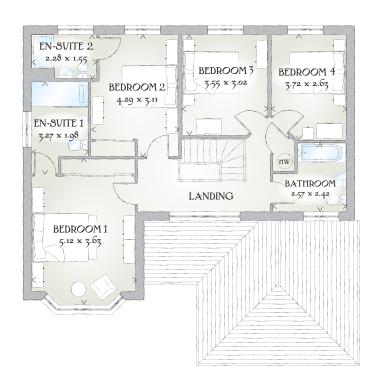

## FIRST FLOOR

| Bedroom I  | 16′10″ x 11′11″ | 5.12 x 3.63 m |
|------------|-----------------|---------------|
| En-suite 1 | 10'9" x 6'6"    | 3.27 x 1.98 m |
| Bedroom 2  | 14'1" x 10'2"   | 4.29 x 3.11 m |
| En-suite 2 | 7'6" x 5'1"     | 2.28 x 1.55 m |
| Bedroom 3  | 11'8" x 9'11"   | 3.55 x 3.02 m |
| Bedroom 4  | 12'2" x 8'8"    | 3.72 x 2.63 m |
| Bathroom   | 8'5" x 7'11"    | 2.57 x 2.42 m |

KEY Mashing machine space dw Dishwasher space td Tumble dryer space www Hot water cylinder ST Cupboard

< Denotes where dimensions are taken from. All wardrobes are subject to site specification. Please see Sales Consultant for further details.