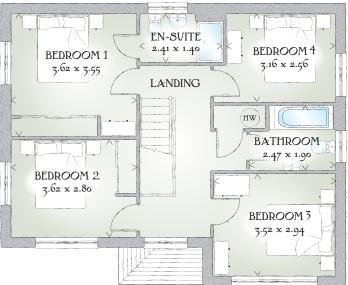

#### FIRST FLOOR

| Bedroom 1 | 11'11" x 11'8" | 3.62 x 3.55 m |
|-----------|----------------|---------------|
| En-suite  | 7'11" x 4'7"   | 2.41 x 1.40 m |
| Bedroom 2 | 11'11" x 9'2"  | 3.62 x 2.80 m |
| Bedroom 3 | 11'7" x 9'8"   | 3.52 x 2.94 m |
| Bedroom 4 | 10'4" x 8'5"   | 3.16 x 2.56 m |
| Bathroom  | 8'1" x 6'3"    | 2.47 x 1.90 m |

< Denotes where dimensions are taken from. All wardrobes are subject to site specification. Please see Sales Consultant for further details.