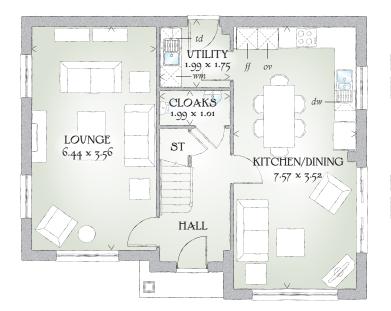

#### **GROUND FLOOR**

| Lounge             | 21'2" x 11'8"  | 6.44 x 3.56 m |
|--------------------|----------------|---------------|
| Kitchen/<br>Dining | 24'10" x 11'7" | 7.57 x 3.52 m |
| Utility            | 6'6" x 5'9"    | 1.99 x 1.75 m |
| Cloaks             | 6'6" x 3'4"    | 1.99 x 1.01 m |

## Traditional homes, built the way you remember

KEY  $\textcircled{00}{0}$  Hob or Oven # Fridge/freezer wm Washing machine space dw Dishwasher space td Tumble dryer space m Hot water cylinder ST Cupboard

< Denotes where dimensions are taken from. All wardrobes are subject to site specification. Please see Sales Consultant for further details.