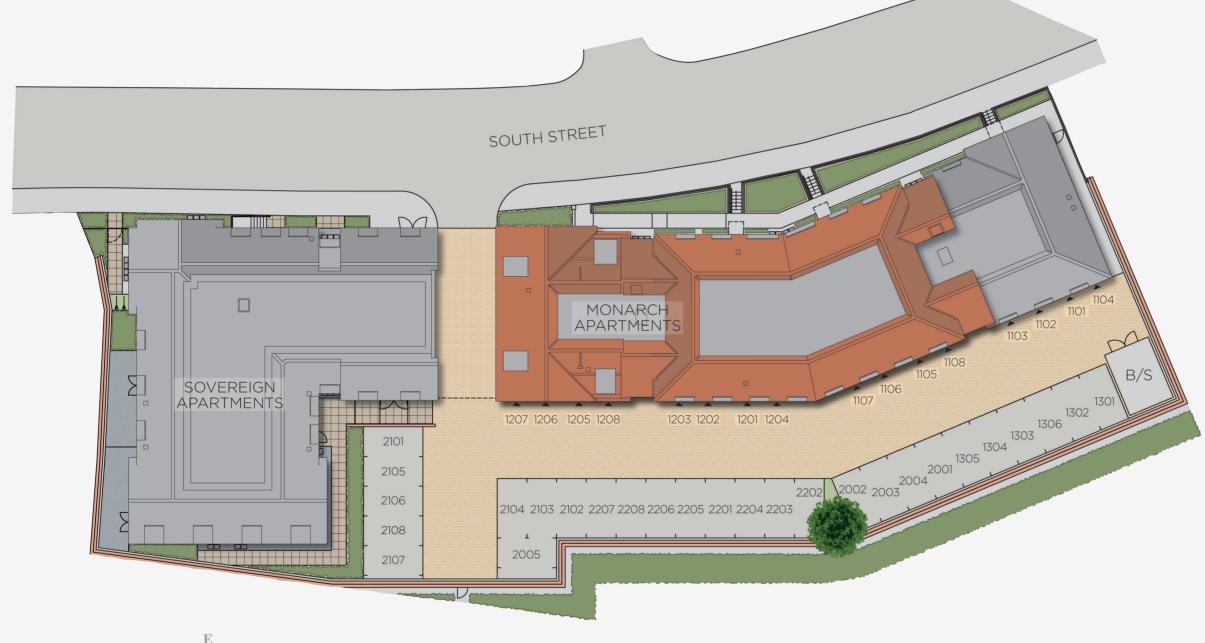

## DEVELOPMENT LAYOUT

Regent's Court comprises two stylish apartment complexes with each home and its surroundings perfectly designed for modern living.

Whether you choose to live in the Sovereign Apartments or the Monarch Apartments there is allocated parking for each home. Regent's Court is perfectly located for work, rest and play.

This plan is indicative and is intended for guidance only and does not form part of any contract or agreement, nor does it show ownership boundaries, easements or wayleaves. For specific details, other than general site layout, please liaise directly with our site Sales Consultant.