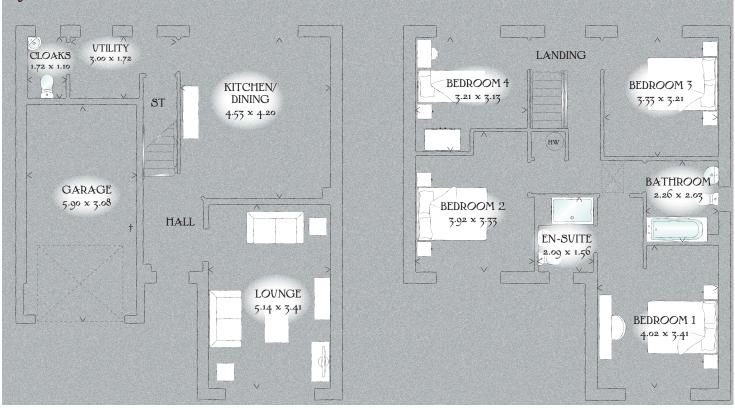

## GROUND FLOOR

| Lounge             | 16'10" x 11'2" | 5.14 x 3.41 m |
|--------------------|----------------|---------------|
| Kitchen/<br>Dining | 14'10" x 13'9" | 4.53 x 4.20 m |
| Utility            | 9'10" x 5'8"   | 3.00 x 1.72 m |
| Cloaks             | 5'8" x 3'7"    | 1.72 x 1.10 m |
| Garage             | 19'4" x 10'1"  | 5.90 x 3.08 m |

## FIRST FLOOR

| Bedroom 1 | 13'2" x 11'2"   | 4.02 x 3.41 m |
|-----------|-----------------|---------------|
| En-suite  | 6'10" x 5'1"    | 2.09 x 1.56 m |
| Bedroom 2 | 12'10" x 10'11" | 3.92 x 3.33 m |
| Bedroom 3 | 10'11" x 10'6"  | 3.33 x 3.21 m |
| Bedroom 4 | 10'6" x 10'3"   | 3.21 x 3.13 m |
| Bathroom  | 7'5" x 6'8"     | 2.26 x 2.03 m |

Customers should note this illustration is an example of the Walton house type. All dimensions indicated are approximate and the furniture layout is for illustrative purposes only. Homes may be 'handed' (mirror image) versions of the illustrations, and may be detached, semi-detached or terraced. Materials used may differ from plot to plot including render and roof tile colours. Detailed plans and specifications are available for inspection for each plot at our Sales Centre during working hours and customers must check their individual specifications prior to making a reservation.

KEY Hw Hot water cylinder ST Cupboard

< Denotes where dimensions are taken from. All wardrobes are subject to site specification. Please see Sales Consultant for further details.

Traditional homes, built the way you remember