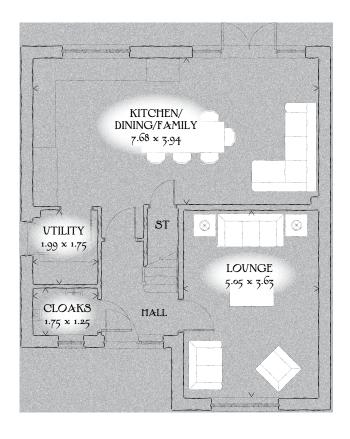

## GROUND FLOOR

| Kitchen/<br>Dining/<br>Family | 25'2" x 12'11" | 7.68 x 3.94 m |
|-------------------------------|----------------|---------------|
| Lounge                        | 16'7" x 11'11" | 5.05 x 3.63 m |
| Utility                       | 6'6" x 5'9"    | 1.99 x 1.75 m |
| Cloaks                        | 5'9" x 4'1"    | 1.75 x 1.25 m |

Customers should note this illustration is an example of the Elmstead house type. All dimensions indicated are approximate and furniture layout is for illustrative purposes only. Homes may be 'handed' (mirror image) versions of the illustrations, and may be detached, semi-detached or terraced. Materials used may differ from plot to plot including render and roof tile colours. Detailed plans and specifications are available for inspection for each plot at our Sales Centre during working hours and customers must check their individual specifications prior to making a reservation.

KEY ST Cupboard

< Denotes where dimensions are taken from. All wardrobes are subject to site specification. Please see Sales Consultant for further details.

Traditional homes, built the way you remember