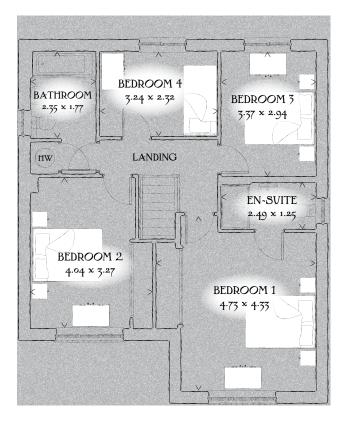

## FIRST FLOOR

| Bedroom 1  | 15'6" x 14'2" | 4.73 x 4.33 m |
|------------|---------------|---------------|
| En-suite 1 | 8'2" x 4'1"   | 2.49 x 1.25 m |
| Bedroom 2  | 13'3" x 10'9" | 4.04 x 3.27 m |
| Bedroom 3  | 11'5" x 9'8"  | 3.37 x 2.94 m |
| Bedroom 4  | 10'8" x 7'7"  | 3.24 x 2.32 m |
| Bathroom   | 7'9" x 5'10"  | 2.35 x 1.77 m |

Customers should note this illustration is an example of the Elmstead house type. All dimensions indicated are approximate and furniture layout is for illustrative purposes only. Homes may be 'handed' (mirror image) versions of the illustrations, and may be detached, semi-detached or terraced. Materials used may differ from plot to plot including render and roof tile colours. Detailed plans and specifications are available for inspection for each plot at our Sales Centre during working hours and customers must check their individual specifications prior to making a reservation.

KEY ST Cupboard

< Denotes where dimensions are taken from. All wardrobes are subject to site specification. Please see Sales Consultant for further details.

Traditional homes, built the way you remember