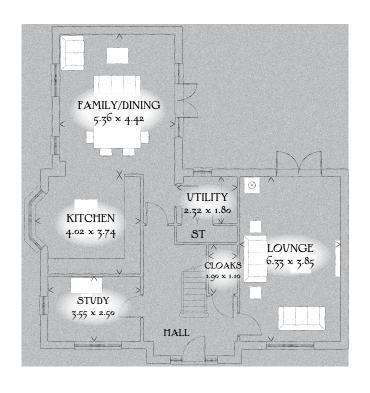

## GROUND FLOOR

| Lounge            | 20'9" x 12'8" | 6.33 x 3.85 m |
|-------------------|---------------|---------------|
| Family/<br>Dining | 17'7" x 14'6" | 5.36 x 4.42 m |
| Kitchen           | 13'2" x 12'3" | 4.02 x 3.74 m |
| Study             | 11'8" x 8'2"  | 3.55 x 2.50 m |
| Cloaks            | 6'3" x 3'7"   | 1.90 x 1.10 m |
| Utility           | 7'7" x 5'11"  | 2.32 x 1.80 m |

Customers should note this illustration is an example of the Lambourne house type. All dimensions indicated are approximate and furniture layout is for illustrative purposes only. Homes may be 'handed' (mirror image) versions of the illustrations, and may be detached, semi-detached or terraced. Materials used may differ from plot to plot including render and roof tile colours. Detailed plans and specifications are available for inspection for each plot at our Sales Centre during working hours and customers must check their individual specifications prior to making a reservation.

KEY HW Hot water cylinder ST Cupboard

< Denotes where dimensions are taken from. All wardrobes are subject to site specification. Please see Sales Consultant for further details.

Traditional homes, built the way you remember