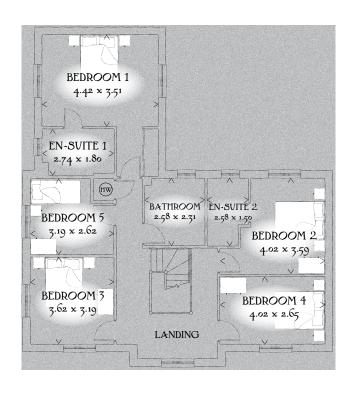

## FIRST FLOOR

| Bedroom 1  | 14'6" x 11'6"  | 4.42 x 3.51 m |
|------------|----------------|---------------|
| En-suite 1 | 9'0" x 5'11"   | 2.74 x 1.80 m |
| Bedroom 2  | 13'2" x 11'9"  | 4.02 x 3.59 m |
| En-suite 2 | 8'6" x 5'3"    | 2.58 x 1.50 m |
| Bedroom 3  | 11'11" x 10'6" | 3.62 x 3.19 m |
| Bedroom 4  | 13'2" x 8'8"   | 4.02 x 2.65 m |
| Bedroom 5  | 10'6" x 8'7"   | 3.19 x 2.62 m |
| Bathroom   | 8'6" x 7'7"    | 2.58 x 2.31 m |

Customers should note this illustration is an example of the Lambourne house type. All dimensions indicated are approximate and furniture layout is for illustrative purposes only. Homes may be 'handed' (mirror image) versions of the illustrations, and may be detached, semi-detached or terraced. Materials used may differ from plot to plot including render and roof tile colours. Detailed plans and specifications are available for inspection for each plot at our Sales Centre during working hours and customers must check their individual specifications prior to making a reservation.

KEY HW Hot water cylinder ST Cupboard

< Denotes where dimensions are taken from. All wardrobes are subject to site specification. Please see Sales Consultant for further details.

Traditional homes, built the way you remember