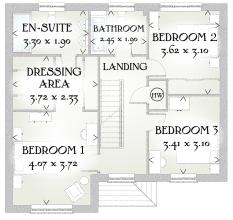

## FIRST FLOOR

| Bedroom 1        | 13'4" x 12'2"  | 4.07 x 3.72 m |
|------------------|----------------|---------------|
| Dressing<br>Area | 12'2" x 7'8"   | 3.72 x 2.33 m |
| En-suite         | 10'10" x 6'3"  | 3.30 x 1.90 m |
| Bedroom 2        | 11'11" x 10'2" | 3.62 x 3.10 m |
| Bedroom 3        | 11'2" x 10'2"  | 3.41 x 3.10 m |
| Bathroom         | 8'0" x 6'3"    | 2.45 x 1.90 m |