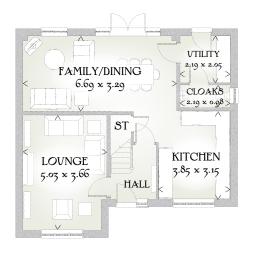

## GROUND FLOOR

| Lounge            | 16'6" x 12'0"   | 5.03 x 3.66 m |
|-------------------|-----------------|---------------|
| Family/<br>Dining | 21'11" x 10'10" | 6.69 x 3.29 m |
| Kitchen           | 12'8" x 10'4"   | 3.85 x 3.15 m |
| Cloaks            | 7'2" x 3'3"     | 2.19 x 0.98 m |
| Utility           | 7'2" x 6'9"     | 2.19 x 2.05 m |