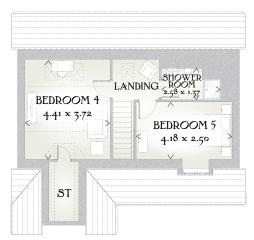

## SECOND FLOOR

| Bedroom 4      | 14'6" x 12'2" | 4.41 x 3.72 m |
|----------------|---------------|---------------|
| Bedroom 5      | 13'9" x 8'2"  | 4.18 x 2.50 m |
| Shower<br>Room | 8'6" x 4'6"   | 2.58 x 1.37 m |