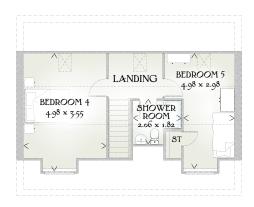

## SECOND FLOOR

| Bedroom 4      | 16'4" x 11'8" | 4.98 x 3.55 m |
|----------------|---------------|---------------|
| Bedroom 5      | 16'4" x 9'9"  | 4.98 x 2.98 m |
| Shower<br>Room | 10'0" x 6'9"  | 2.06 x 1.82 m |