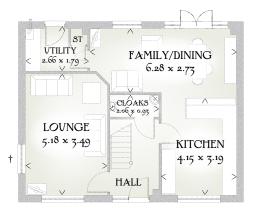

# GROUND FLOOR

| Lounge            | 17'0" x 11'5" | 5.18 x 3.49 m |
|-------------------|---------------|---------------|
| Kitchen           | 13'7" x 10'6" | 4.15 x 3.19 m |
| Family/<br>Dining | 20'7" x 8'11" | 6.28 x 2.73 m |
| Cloaks            | 6'9" x 3'1"   | 2.06 x 0.93 m |
| Utility           | 8'9" x 5'10"  | 2.66 x 1.79 m |