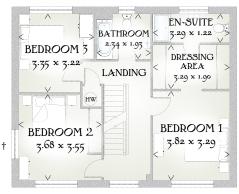

### FIRST FLOOR

| Bedroom 1        | 12'6" x 10'10" | 3.82 x 3.29 m |
|------------------|----------------|---------------|
| Dressing<br>Area | 10'10" x 6'3"  | 3.29 x 1.90 m |
| En-suite         | 10'10" x 4'0"  | 3.29 x 1.22 m |
| Bedroom 2        | 12'1" x 11'8"  | 3.68 x 3.55 m |
| Bedroom 3        | 11'0" x 10'7"  | 3.35 x 3.22 m |
| Bathroom         | 7'8" x 6'4"    | 2.34 x 1.93 m |