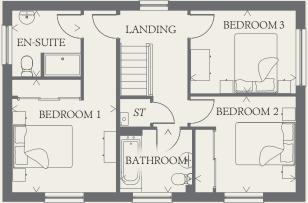

#### FIRST FLOOR

| BEDROOM 1  | 10'10" x 11'9" | 3.31 x 3.58 m |
|------------|----------------|---------------|
| EN-SUITE 1 | 7'2" x 6'11"   | 2.18 x 2.10 m |
| BEDROOM 2  | 10'6" x 10'1"  | 3.20 x 3.05 m |
| BEDROOM 3  | 11'0" x 8'8"   | 3.35 x 2.63 m |
| BATHROOM   | 7'7" x 6'6"    | 2.32 x 1.98 m |

KEY

oo Hob

td Tumble dryer space ST Cupboard

ov Oven

# Fridge/freezer

wm Washing machine space

dw Dishwasher space

< Denotes where dimensions are taken from. All wardrobes are subject to site specification. Please see Sales Consultant for further details.

THINK. EF\_AMBY\_DM.6.0