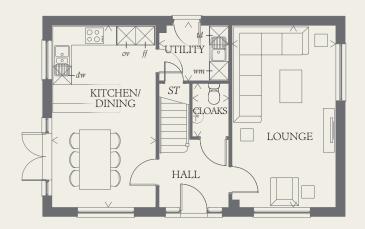

### GROUND FLOOR

| LOUNGE             | 18'11" x 10'9" | 5.77 x 3.27 m |
|--------------------|----------------|---------------|
| KITCHEN/<br>DINING | 18'11" x 10'9" | 5.77 x 3.28 m |
| UTILITY            | 7'2" x 5'9"    | 2.18 x 1.75 m |
| CLOAKS             | 5'9" x 3'9"    | 1.76 x 1.14 m |

KEY

oo Hob

td Tumble dryer space ST Cupboard

ov Oven

# Fridge/freezer

wm Washing machine space

dw Dishwasher space

< Denotes where dimensions are taken from. All wardrobes are subject to site specification. Please see Sales Consultant for further details.

THINK. EF\_AMBY\_DM.6.0