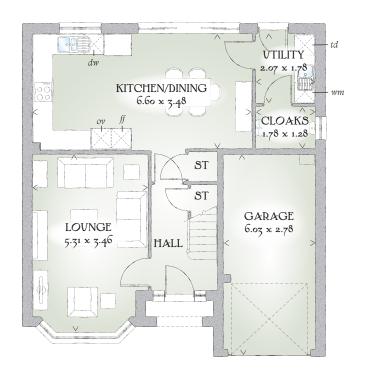

## GROUND FLOOR

| Lounge             | 17'5" x 11'4" | 5.31 x 3.46 m |
|--------------------|---------------|---------------|
| Kitchen/<br>Dining | 21'8" x 11'5" | 6.60 x 3.48 m |
| Utility            | 6'9" x 5'10"  | 2.07 x 1.78 m |
| Cloaks             | 5'10" x 4'2"  | 1.78 x 1.28 m |
| Garage             | 19'9" x 9'1"  | 6.03 x 2.78 m |

KEY [] Hob or Oven [ Fridge/freezer wm Washing machine space dw Dishwasher space td Tumble dryer space [] Hot water cylinder ST Cupboard

< Denotes where dimensions are taken from. All wardrobes are subject to site specification. Please see Sales Consultant for further details.