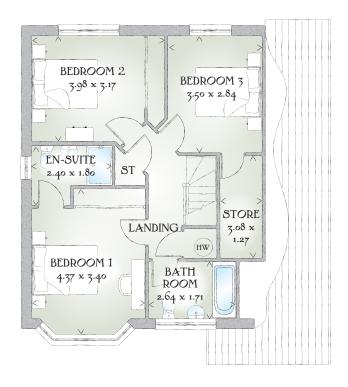

## FIRST FLOOR

| Bedroom 1 | 14'4" x 11'2" | 4.37 x 3.40 m |
|-----------|---------------|---------------|
| En-suite  | 7'10" x 5'11" | 2.40 x 1.80 m |
| Bedroom 2 | 13'1" x 10'5" | 3.98 x 3.17 m |
| Bedroom 3 | 11'6" x 9'4"  | 3.50 x 2.84 m |
| Store     | 10'1" x 4'2"  | 3.08 x 1.27 m |
| Bathroom  | 8'8" x 5'7"   | 2.64 x 1.71 m |

KEY [] Hob or Oven [ Fridge/freezer wm Washing machine space dw Dishwasher space td Tumble dryer space [] Hot water cylinder ST Cupboard

< Denotes where dimensions are taken from. All wardrobes are subject to site specification. Please see Sales Consultant for further details.