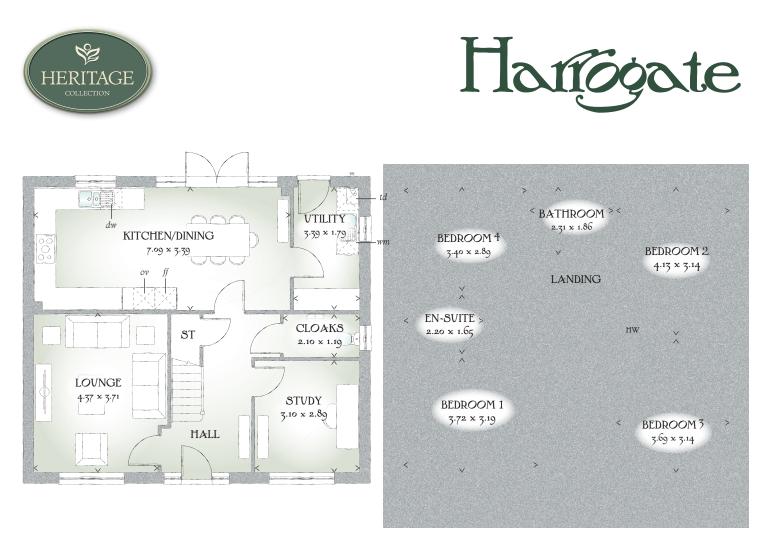

## **GROUND FLOOR**

| Lounge             | 14'4" x 12'2" | 4.37 x 3.71 m |
|--------------------|---------------|---------------|
| Kitchen/<br>Dining | 23'3" x 11'1" | 7.09 x 3.39 m |
| Study              | 10'2" x 9'6"  | 3.10 x 2.89 m |
| Cloaks             | 6'11" x 3'11" | 2.10 x 1.19 m |
| Utility            | 11'1" x 5'10" | 3.39 x 1.79 m |

#### FIRST FLOOR

| Bedroom 1 | 12'2" x 10'6" | 3.72 x 3.19 m |
|-----------|---------------|---------------|
| En-suite  | 7'3" x 5'5"   | 2.20 x 1.65 m |
| Bedroom 2 | 13'7" x 10'4" | 4.13 x 3.14 m |
| Bedroom 3 | 12'1" x 10'4" | 3.69 x 3.14 m |
| Bedroom 4 | 11'2" x 9'6"  | 3.40 x 2.89 m |
| Bathroom  | 7'7" x 6'1"   | 2.31 x 1.86 m |

### CONSUMER CODE FOR HOME BUILDERS www.consumercode.co.uk

Customers should note this illustration is an example of the Harrogate house type. All dimensions indicated are approximate and furniture layout is for illustrative purposes only. Homes may be 'handed' (mirror image) versions of the illustrations, and may be detached, semi-detached or terraced. Materials used may differ from plot to plot including render and roof tile colours. Detailed plans and specifications are available for inspection for each plot at our Sales Centre during working hours and customers must check their individual specifications prior to making a reservation.

# Traditional homes, built the way you remember

< Denotes where dimensions are taken from. All wardrobes are subject to site specification. Please see Sales Consultant for further details.