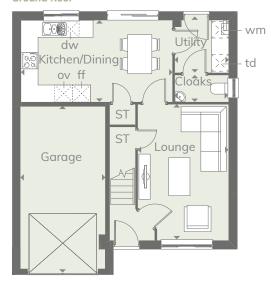

#### **Ground floor**

| Lounge                         | 15'9" x 10'6"                   | 4.81 x 3.21 m                  |
|--------------------------------|---------------------------------|--------------------------------|
| Kitchen/<br>Dining             | 17'7" x 9'6"                    | 5.35 x 2.89 m                  |
| Utility                        | 6'3" x 6'1"                     | 1.90 x 1.86 m                  |
| Cloaks                         | 6'3" x 3'1"                     | 1.90 x 0.95 m                  |
|                                |                                 |                                |
|                                | 19'5" x 9'10"                   | 5.91 x 3.00 m                  |
| Garage  First floor  Bedroom 1 | 19'5" x 9'10"<br>12'11" x 10'6" |                                |
| First floor                    |                                 | 3.94 x 3.21 m                  |
| First floor<br>Bedroom 1       | 12'11" x 10'6"                  | 3.94 x 3.21 m                  |
| First floor Bedroom 1 En-suite | 12'11" x 10'6"<br>5'8" x 5'8"   | 3.94 x 3.21 m<br>1.73 x 1.73 m |

#### KEY

₩ Hob

wm Washing machine space td Tumble dryer space

ov Oven ff Fridge/freezer

ST Cupboard

dw Dishwasher