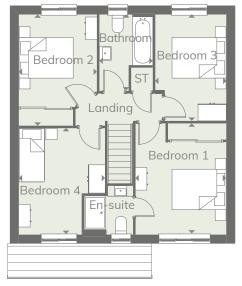

### First floor

Denotes where dimensions are taken from. All wardrobes are subject to site specification. Please see Sales Consultant for further details.

Discover where you want to be and visit

| Lounge                         | 15'9" x 10'6"                   | 4.81 x 3.21 m                  |
|--------------------------------|---------------------------------|--------------------------------|
| Kitchen/<br>Dining             | 17'7" x 9'6"                    | 5.35 x 2.89 m                  |
| Utility                        | 6'3" x 6'1"                     | 1.90 x 1.86 m                  |
| Cloaks                         | 6'3" x 3'1"                     | 1.90 x 0.95 m                  |
|                                |                                 |                                |
|                                | 19'5" x 9'10"                   | 5.91 x 3.00 m                  |
| Garage  First floor  Bedroom 1 | 19'5" x 9'10"<br>12'11" x 10'6" |                                |
| First floor                    |                                 | 3.94 x 3.21 m                  |
| First floor<br>Bedroom 1       | 12'11" x 10'6"                  | 3.94 x 3.21 m                  |
| First floor Bedroom 1 En-suite | 12'11" x 10'6"<br>5'8" x 5'8"   | 3.94 x 3.21 m<br>1.73 x 1.73 m |