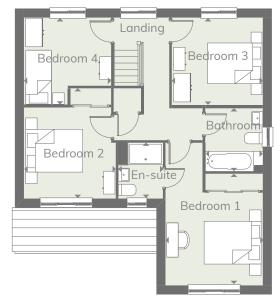

| Lounge                         | 16'2" x 11'2"                                  | 4.92 x 3.41 m                                   |
|--------------------------------|------------------------------------------------|-------------------------------------------------|
| Kitchen/<br>Dining             | 14'1" x 13'8"                                  | 4.30 x 4.17 m                                   |
| Utility                        | 9'11" x 5'8"                                   | 3.01 x 1.72 m                                   |
| Cloaks                         | 5'8" x 3'3"                                    | 1.72 x 1.00 m                                   |
|                                |                                                |                                                 |
|                                | 19'6" x 9'10"                                  | 5.95 x 3.00 m                                   |
| Garage  First floor  Bedroom 1 |                                                |                                                 |
|                                | 19'6" x 9'10"<br>12'10" x 11'2"<br>6'5" x 5'1" | 5.95 x 3.00 m<br>3.91 x 3.41 m<br>1.95 x 1.56 m |
| First floor<br>Bedroom 1       | 12'10" x 11'2"                                 | 3.91 x 3.41 m<br>1.95 x 1.56 m                  |
| First floor Bedroom 1 En-suite | 12'10" x 11'2"<br>6'5" x 5'1"                  | 3.91 x 3.41 m                                   |

Customers should note this illustration is an example of the Holly house type. All dimensions indicated are approximate and the furniture layout is for illustrative purposes only. Homes may be 'handed' (mirror image) versions of the illustrations, and may be detached, semi-detached or terraced. Materials used may differ from plot to plot including render and roof tile colours. Detailed plans and specifications are available for inspection for each plot at our Sales Centre during working hours and customers must check their individual specifications prior to making a reservation.

## First floor

• Denotes where dimensions are taken from. All wardrobes are subject to site specification. Please see Sales Consultant for further details.

Discover where you want to be and visit