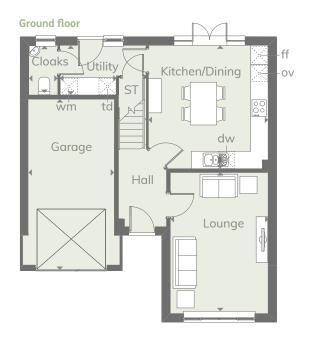

| Lounge                         | 16'2" x 11'2"                                  | 4.92 x 3.41 m                                   |
|--------------------------------|------------------------------------------------|-------------------------------------------------|
| Kitchen/<br>Dining             | 14'1" x 13'8"                                  | 4.30 x 4.17 m                                   |
| Utility                        | 9'11" x 5'8"                                   | 3.01 x 1.72 m                                   |
| Cloaks                         | 5'8" x 3'3"                                    | 1.72 x 1.00 m                                   |
|                                |                                                |                                                 |
|                                | 19'6" x 9'10"                                  | 5.95 x 3.00 m                                   |
| Garage  First floor  Bedroom 1 |                                                |                                                 |
|                                | 19'6" x 9'10"<br>12'10" x 11'2"<br>6'5" x 5'1" | 5.95 x 3.00 m<br>3.91 x 3.41 m<br>1.95 x 1.56 m |
| First floor<br>Bedroom 1       | 12'10" x 11'2"                                 | 3.91 x 3.41 m<br>1.95 x 1.56 m                  |
| First floor Bedroom 1 En-suite | 12'10" x 11'2"<br>6'5" x 5'1"                  | 3.91 x 3.41 m                                   |

Customers should note this illustration is an example of the Holly house type. All dimensions indicated are approximate and the furniture layout is for illustrative purposes only. Homes may be 'handed' (mirror image) versions of the illustrations, and may be detached, semi-detached or terraced. Materials used may differ from plot to plot including render and roof tile colours. Detailed plans and specifications are available for inspection for each plot at our Sales Centre during working hours and customers must check their individual specifications prior to making a reservation.

| KEV |  |  |  |
|-----|--|--|--|
|     |  |  |  |
|     |  |  |  |

ov Oven

wm Washing machine space

ov Oven ff Fridge/freezer td Tumble dryer space ST Cupboard

dw Dishwasher