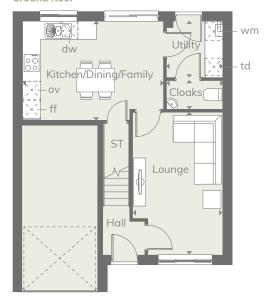

| Lounge                                             | 15'8" x 9'11"                | 4.77 x 3.01 m                  |
|----------------------------------------------------|------------------------------|--------------------------------|
| Kitchen/<br>Dining/<br>Family                      | 15'5" x 10'10"               | 4.70 x 3.30 m                  |
| Utility                                            | 6'2" x 6'2"                  | 1.88 x 1.88 m                  |
| Cloaks                                             | 6'2" x 3'2"                  | 1.88 x 0.97 m                  |
|                                                    |                              |                                |
|                                                    |                              |                                |
|                                                    | 18'1" x 11'6"                | 5.50 x 3.50 m                  |
| Bedroom 1                                          | 18'1" x 11'6"<br>7'3" x 5'1" | 5.50 x 3.50 m<br>2.20 x 1.56 m |
| Bedroom 1<br>En-suite                              |                              |                                |
| First floor Bedroom 1 En-suite Bedroom 2 Bedroom 3 | 7'3" x 5'1"                  | 2.20 x 1.56 m                  |

Customers should note this illustration is an example of the Birch house type. All dimensions indicated are approximate and the furniture layout is for illustrative purposes only. Homes may be 'handed' (mirror image) versions of the illustrations, and may be detached, semi-detached or terraced. Materials used may differ from plot to plot including render and roof tile colours. Detailed plans and specifications are available for inspection for each plot at our Sales Centre during working hours and customers must check their individual specifications prior to making a reservation.

| ., | - |   | , |
|----|---|---|---|
| ĸ  | - | ٦ |   |

We will be seen that Tumble dryer space ov Oven ST Cupboard

ff Fridge/freezer wm Washing machine space

dw Dishwasher 🛚 Loft

## **Ground floor**