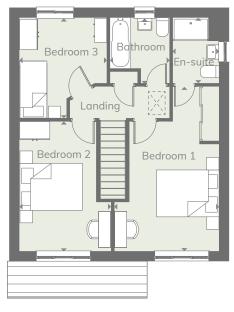

| Lounge                                             | 15'8" x 9'11"                | 4.77 x 3.01 m                  |
|----------------------------------------------------|------------------------------|--------------------------------|
| Kitchen/<br>Dining/<br>Family                      | 15'5" x 10'10"               | 4.70 x 3.30 m                  |
| Utility                                            | 6'2" x 6'2"                  | 1.88 x 1.88 m                  |
| Cloaks                                             | 6'2" x 3'2"                  | 1.88 x 0.97 m                  |
|                                                    |                              |                                |
|                                                    |                              |                                |
|                                                    | 18'1" x 11'6"                | 5.50 x 3.50 m                  |
| Bedroom 1                                          | 18'1" x 11'6"<br>7'3" x 5'1" | 5.50 x 3.50 m<br>2.20 x 1.56 m |
| Bedroom 1<br>En-suite                              |                              |                                |
| First floor Bedroom 1 En-suite Bedroom 2 Bedroom 3 | 7'3" x 5'1"                  | 2.20 x 1.56 m                  |

Customers should note this illustration is an example of the Birch house type. All dimensions indicated are approximate and the furniture layout is for illustrative purposes only. Homes may be 'handed' (mirror image) versions of the illustrations, and may be detached, semi-detached or terraced. Materials used may differ from plot to plot including render and roof tile colours. Detailed plans and specifications are available for inspection for each plot at our Sales Centre during working hours and customers must check their individual specifications prior to making a reservation.

## First floor

Denotes where dimensions are taken from. All wardrobes are subject to site specification. Please see Sales Consultant for further details.