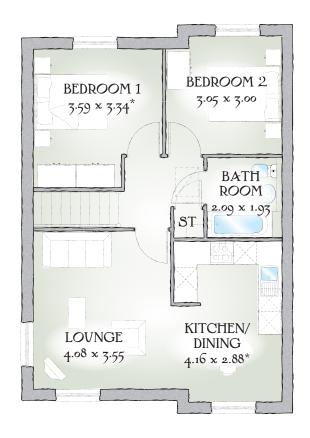

## FIRST FLOOR

| Lounge             | 13'5" x 11'8"  | 4.08 x 3.55 m  |
|--------------------|----------------|----------------|
| Kitchen/<br>Dining | 13'8" x 9'5"   | 4.16 x 2.88 m* |
| Bedroom 1          | 11'9" x 10'11" | 3.59 x 3.34 m  |
| Bedroom 2          | 10'0" x 9'10"  | 3.05 x 3.00 m  |
| Bathroom           | 6'10" x 6'4"   | 2.09 x 1.93 m  |

KEY  $[]^{\circ}$  Hob or Oven  $]^{\circ}$  Fridge/freezer wm Washing machine space  $[]^{\circ}$  Wishwasher space  $[]^{\circ}$  Hot water cylinder ST Cupboard

\*Max dimensions Note: Bedroom dimensions taken into wardrobe recess. All wardrobes are subject to site specification. Please see Sales Consultant for further details.