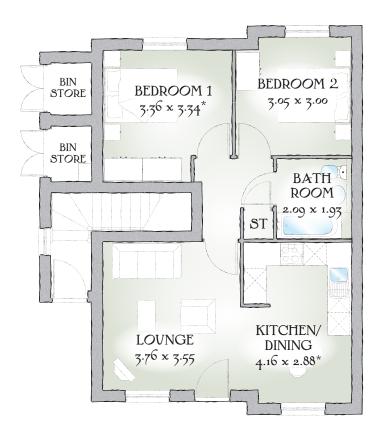

## GROUND FLOOR

| Lounge             | 12'4" x 11'8"  | 3.76 x 3.55 m  |
|--------------------|----------------|----------------|
| Kitchen/<br>Dining | 13'8" x 9'5"   | 4.16 x 2.88 m* |
| Bedroom 1          | 11'0" x 10'11" | 3.36 x 3.34 m* |
| Bedroom 2          | 10'0" x 9'10"  | 3.05 x 3.00 m  |
| Bathroom           | 6'10" x 6'4"   | 2.09 x 1.93 m  |

KEY  $[]^{\circ}$  Hob or Oven  $]^{\circ}$  Fridge/freezer wm Washing machine space  $[]^{\circ}$  Wishwasher space  $[]^{\circ}$  Hot water cylinder ST Cupboard

\*Max dimensions Note: Bedroom dimensions taken into wardrobe recess. All wardrobes are subject to site specification. Please see Sales Consultant for further details.