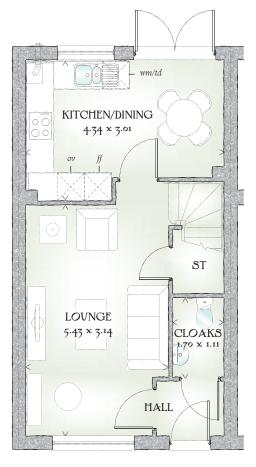

## GROUND FLOOR

|  | Lounge             | 17'10" x 10'4" | 5.43 x 3.14 m |
|--|--------------------|----------------|---------------|
|  | Kitchen/<br>Dining | 14'3" x 9'11"  | 4.34 x 3.01 m |
|  | Cloaks             | 5'7" x 3'8"    | 1.70 x 1.11 m |

KEY [60] Hob ov Oven #Fridge/freezer wm Washing machine space td Tumble dryer space [89] Hot water cylinder ST Cupboard

< Denotes where dimensions are taken from. All wardrobes are subject to site specification. Please see Sales Consultant for further details.