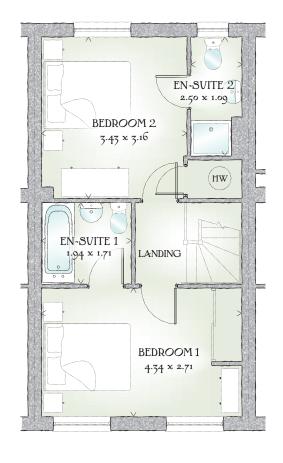

## FIRST FLOOR

| Bedroom 1  | 14'3" x 8'11" | 4.34 x 2.71 m |
|------------|---------------|---------------|
| En-suite 1 | 6'4" x 5'7"   | 1.94 x 1.71 m |
| Bedroom 2  | 11'3" x 10'4" | 3.43 x 3.16 m |
| En-suite 2 | 8'2" x 3'7"   | 2.50 x 1.09 m |

KEY [60] Hob ov Oven #Fridge/freezer wm Washing machine space td Tumble dryer space [89] Hot water cylinder ST Cupboard

< Denotes where dimensions are taken from. All wardrobes are subject to site specification. Please see Sales Consultant for further details.