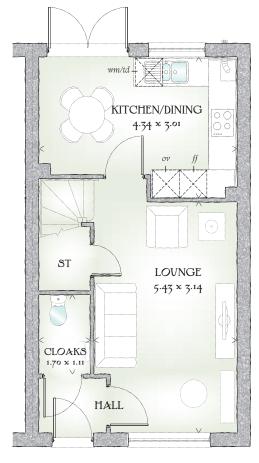

## GROUND FLOOR

|  | Lounge             | 17'10" x 10'4" | 5.43 x 3.14 m |
|--|--------------------|----------------|---------------|
|  | Kitchen/<br>Dining | 14'3" x 9'11"  | 4.34 x 3.01 m |
|  | Cloaks             | 5'7" x 3'8"    | 1.70 x 1.11 m |

KEY © Hob ov Oven ff Fridge/freezer wm Washing machine space td Tumble dryer space www Hot water cylinder ST Cupboard

< Denotes where dimensions are taken from. All wardrobes are subject to site specification. Please see Sales Consultant for further details.