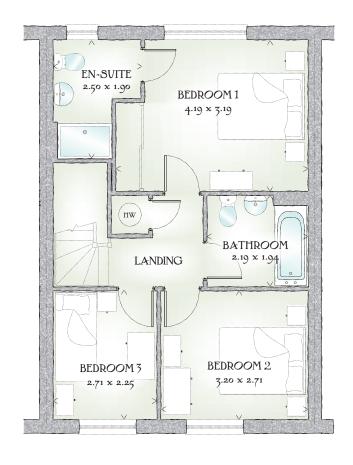

## FIRST FLOOR

| Bedroom 1 | 13'9" x 10'6" | 4.19 x 3.19 m |
|-----------|---------------|---------------|
| En-suite  | 8'2" x 6'3"   | 2.50 x 1.90 m |
| Bedroom 2 | 10'6" x 8'11" | 3.20 x 2.71 m |
| Bedroom 3 | 8'11" x 7'5"  | 2.71 x 2.25 m |
| Bathroom  | 7'2" x 6'4"   | 2.19 x 1.94 m |

KEY © Hob ov Oven ff Fridge/freezer wm Washing machine space td Tumble dryer space www Hot water cylinder ST Cupboard

< Denotes where dimensions are taken from. All wardrobes are subject to site specification. Please see Sales Consultant for further details.