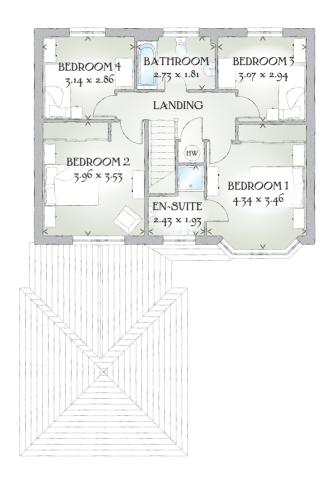

## FIRST FLOOR

| Bedroom 1 | 14'3" x 11'4" | 4.34 x 3.46 m |
|-----------|---------------|---------------|
| En-suite  | 8'0" x 6'4"   | 2.43 x 1.93 m |
| Bedroom 2 | 13'0" x 11'7" | 3.96 x 3.53 m |
| Bedroom 3 | 10'1" x 10'0" | 3.07 x 2.94 m |
| Bedroom 4 | 10'4" x 9'5"  | 3.14 x 2.86 m |
| Bathroom  | 8'11" x 5'11" | 2.73 x 1.81 m |
|           |               |               |

KEY  $\bigcirc$  Hob or Oven ff Fridge/freezer wm Washing machine space dw Dishwasher space td Tumble dryer space  $\bigcirc$  Hot water cylinder ST Cupboard

< Denotes where dimensions are taken from. All wardrobes are subject to site specification. Please see Sales Consultant for further details.