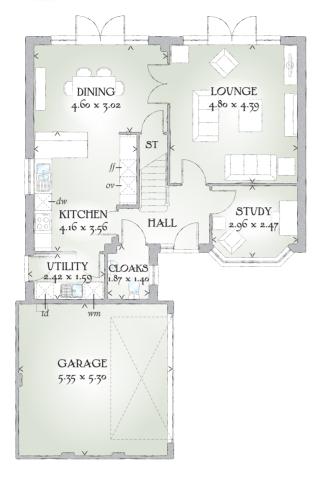

## GROUND FLOOR

| Lounge  | 15'9" x 14'5" | 4.80 x 4.39 m |
|---------|---------------|---------------|
| Kitchen | 13'8" x 11'8" | 4.16 x 3.56 m |
| Dining  | 15'1" x 9'11" | 4.60 x 3.02 m |
| Study   | 9'9" x 8'1"   | 2.96 x 2.47 m |
| Utility | 7'11" x 5'3"  | 2.42 x 1.59 m |
| Cloaks  | 6'2" x 4'7"   | 1.87 x 1.40 m |
| Garage  | 17'7" x 17'5" | 5.35 x 5.30 m |

KEY  $\bigcirc$  Hob or Oven ff Fridge/freezer wm Washing machine space dw Dishwasher space td Tumble dryer space  $\bigcirc$  Hot water cylinder ST Cupboard

< Denotes where dimensions are taken from. All wardrobes are subject to site specification. Please see Sales Consultant for further details.