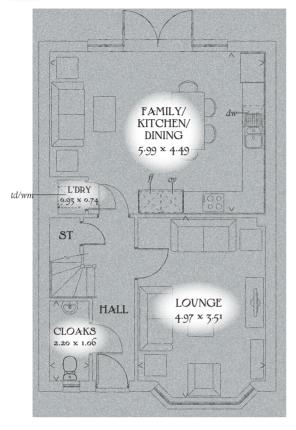

## GROUND FLOOR

| Lounge                        | 16'4" x 11'6" | 4.97 x 3.51 m |
|-------------------------------|---------------|---------------|
| Family/<br>Kitchen/<br>Dining | 19'8" x 14'9" | 5.99 x 4.49 m |
| Laundry                       | 3'1" x 2'5"   | 0.93 x 0.74 m |
| Cloaks                        | 7'3" x 3'6"   | 2.20 x 1.06 m |

KEY  $\stackrel{\text{\tiny{100}}}{\text{\tiny{100}}}$  Hob or Oven # Fridge/freezer wm Washing machine space dw Dishwasher space td Tumble dryer space  $\stackrel{\text{\tiny{100}}}{\text{\tiny{100}}}$  Hot water cylinder ST Cupboard

< Denotes where dimensions are taken from. All wardrobes are subject to site specification. Please see Sales Consultant for further details.