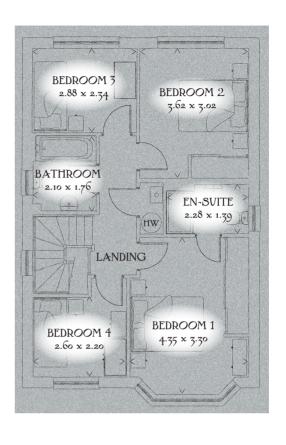

## FIRST FLOOR

| Bedroom 1 | 14'3" x 10'10" | 4.35 x 3.30 m |
|-----------|----------------|---------------|
| En-suite  | 7'6" x 4'7"    | 2.28 x 1.39 m |
| Bedroom 2 | 11'11" x 9'11" | 3.62 x 3.02 m |
| Bedroom 3 | 9'5" x 7'8"    | 2.88 x 2.34 m |
| Bedroom 4 | 8'6" x 7'3"    | 2.60 x 2.20 m |
| Bathroom  | 6'11" x 5'9"   | 2.10 x 1.76 m |

KEY  $\stackrel{\text{\tiny{100}}}{\text{\tiny{100}}}$  Hob or Oven # Fridge/freezer wm Washing machine space dw Dishwasher space td Tumble dryer space  $\stackrel{\text{\tiny{100}}}{\text{\tiny{100}}}$  Hot water cylinder ST Cupboard

< Denotes where dimensions are taken from. All wardrobes are subject to site specification. Please see Sales Consultant for further details.