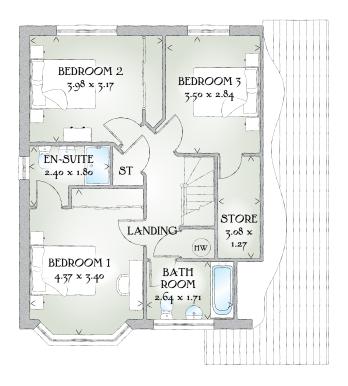

## FIRST FLOOR

| Bedroom 1 | 14'4" x 11'2" | 4.37 x 3.40 m |
|-----------|---------------|---------------|
| En-suite  | 7'10" x 5'11" | 2.40 x 1.80 m |
| Bedroom 2 | 13'1" x 10'5" | 3.98 x 3.17 m |
| Bedroom 3 | 11'6" x 9'4"  | 3.50 x 2.84 m |
| Store     | 10'1" x 4'2"  | 3.08 x 1.27 m |
| Bathroom  | 8'8" x 5'7"   | 2.64 x 1.71 m |

Customers should note this illustration is an example of The Worcester house type. All dimensions indicated are approximate and the furniture layout is for illustrative purposes only. Homes may be 'handed' (mirror image) versions of the illustrations, and may be detached, semi-detached or terraced. Materials used may differ from plot to plot including render and roof tile colours. Detailed plans and specifications are available for inspection for each plot at our Sales Centre during working hours and customers must check their individual specifications prior to making a reservation.

KEY OHOD ON Oven #Fridge/freezer wm Washing machine space dw Dishwasher space td Tumble dryer space W Hot water cylinder ST Cupboard

< Denotes where dimensions are taken from. All wardrobes are subject to site specification. Please see Sales Consultant for further details.