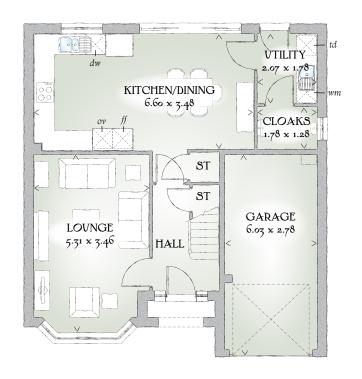

## GROUND FLOOR

| Lounge             | 17'5" x 11'4" | 5.31 x 3.46 m |
|--------------------|---------------|---------------|
| Kitchen/<br>Dining | 21'8" x 11'5" | 6.60 x 3.48 m |
| Utility            | 6'9" x 5'10"  | 2.07 x 1.78 m |
| Cloaks             | 5'10" x 4'2"  | 1.78 x 1.28 m |
| Garage             | 19'9" x 9'1"  | 6.03 x 2.78 m |

Customers should note this illustration is an example of The Worcester house type. All dimensions indicated are approximate and the furniture layout is for illustrative purposes only. Homes may be 'handed' (mirror image) versions of the illustrations, and may be detached, semi-detached or terraced. Materials used may differ from plot to plot including render and roof tile colours. Detailed plans and specifications are available for inspection for each plot at our Sales Centre during working hours and customers must check their individual specifications prior to making a reservation.

KEY OHOD ON Oven #Fridge/freezer wm Washing machine space dw Dishwasher space td Tumble dryer space W Hot water cylinder ST Cupboard

< Denotes where dimensions are taken from. All wardrobes are subject to site specification. Please see Sales Consultant for further details.