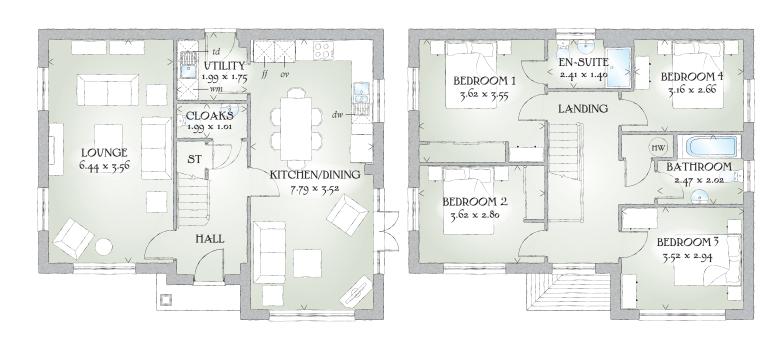

## GROUND FLOOR

| Lounge             | 21'2" x 11'8" | 6.44 x 3.56 m |
|--------------------|---------------|---------------|
| Kitchen/<br>Dining | 25'7" x 11'7" | 7.79 x 3.52 m |
| Utility            | 6'6" x 5'9"   | 1.99 x 1.75 m |
| Cloaks             | 6'6" x 3'4"   | 1.99 x 1.01 m |

## FIRST FLOOR

| Bedroom 1 | 11'11" x 11'8" | 3.62 x 3.55 m |
|-----------|----------------|---------------|
| En-suite  | 7'11" x 4'7"   | 2.41 x 1.40 m |
| Bedroom 2 | 11'11" x 9'2"  | 3.62 x 2.80 m |
| Bedroom 3 | 11'7" x 9'8"   | 3.52 x 2.94 m |
| Bedroom 4 | 10'4" x 8'9"   | 3.16 x 2.66 m |
| Bathroom  | 8'1" x 6'8"    | 2.47 x 2.02 m |

Customers should note this illustration is an example of the Shaftesbury house type. All dimensions indicated are approximate and furniture layout is for illustrative purposes only. Homes may be 'handed' (mirror image) versions of the illustrations, and may be detached, semi-detached or terraced. Materials used may differ from plot to plot including render and roof tile colours. Detailed plans and specifications are available for inspection for each plot at our Sales Centre during working hours and customers must check their individual specifications prior to making a reservation.

KEY OHOD OF Oven #Fridge/freezer wm Washing machine space dw Dishwasher space td Tumble dryer space W Hot water cylinder ST Cupboard

< Denotes where dimensions are taken from. All wardrobes are subject to site specification. Please see Sales Consultant for further details.