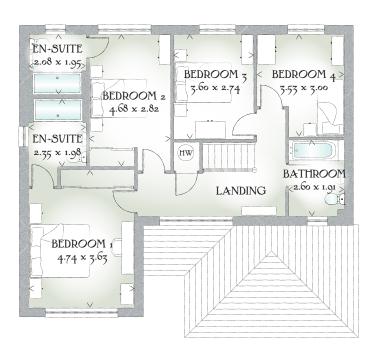

## FIRST FLOOR

| Bedroom 1 | 15'7" x 11'11" | 4.74 x 3.63 m |
|-----------|----------------|---------------|
| En-suite  | 7'9" x 6'6"    | 2.35 x 1.98 m |
| Bedroom 2 | 15'4" x 9'3"   | 4.68 x 2.82 m |
| En-suite  | 6'10" x 6'5"   | 2.08 x 1.95 m |
| Bedroom 3 | 11'10" x 9'0"  | 3.60 x 2.74 m |
| Bedroom 4 | 11'7" x 9'11"  | 3.53 x 3.00 m |
| Bathroom  | 8'6" x 6'3"    | 2.60 x 1.91 m |

KEY Hob ov Oven fr Fridge fz Freezer wm Washing machine space dw Dishwasher space td Tumble dryer space w Hot water cylinder ST Cupboard

< Denotes where dimensions are taken from. All wardrobes are subject to site specification. Please see Sales Consultant for further details.