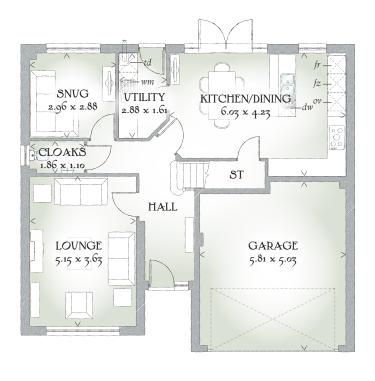

## GROUND FLOOR

| Lounge             | 16'11" x 11'11" | 5.15 x 3.63 m |
|--------------------|-----------------|---------------|
| Kitchen/<br>Dining | 19'9" x 13'11"  | 6.03 x 4.23 m |
| Snug               | 9'9" x 9'5"     | 2.96 x 2.88 m |
| Utility            | 9'5" x 5'3"     | 2.88 x 1.61 m |
| Cloaks             | 6'1" x 3'7"     | 1.86 x 1.10 m |

KEY Hob ov Oven fr Fridge fz Freezer wm Washing machine space dw Dishwasher space td Tumble dryer space w Hot water cylinder ST Cupboard

< Denotes where dimensions are taken from. All wardrobes are subject to site specification. Please see Sales Consultant for further details.