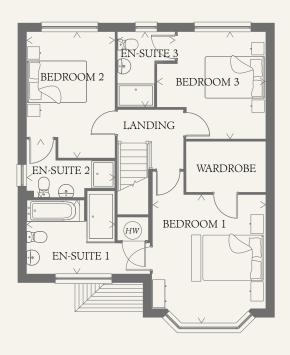

### FIRST FLOOR

| BEDROOM 1  | 13'6" x 11'11" | 4.12 x 3.63 m |
|------------|----------------|---------------|
| EN-SUITE 1 | 9'3" x 7'9"    | 2.83 x 2.37 m |
| WARDROBE   | 8'4" x 5'5"    | 2.54 x 1.65 m |
| BEDROOM 2  | 13'4" x 9'3"   | 4.06 x 2.83 m |
| EN-SUITE 2 | 9'3" x 6'1"    | 2.83 x 1.85 m |
| BEDROOM 3  | 11'5" x 11'3"  | 3.49 x 3.44 m |
| EN-SUITE 3 | 7'11" x 6'1"   | 2.41 x 1.85 m |

Customers should note this illustration is an example of the Leamington Lifestyle house type. All dimensions indicated are approximate and the furniture layout is for illustrative purposes only. Homes may be 'handed' (mirror image) versions of the illustrations, and may be detached, semi-detached or terraced. Materials used may differ from plot to plot including render and roof tile colours. Detailed plans and specifications are available for inspection for each plot at our  $Sales\,Centre\,during\,working\,hours\,and\,customers\,must\,check\,their\,individual\,specifications\,prior\,allowed and customers\,must\,check\,specifications\,prior\,allowed and customers\,specifications\,prior\,allowed and customer$ to making a reservation.

KEY

₩ Hob

ov Oven

td Tumble dryer space Hw Hot water cylinder

ST Cupboard

ff Fridge/freezer

wm Washing machine space

dw Dishwasher space