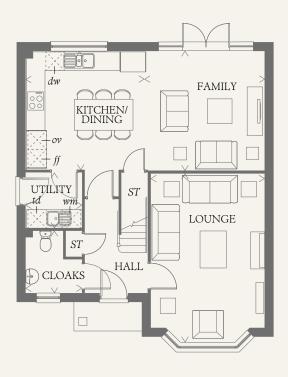

#### GROUND FLOOR

| LOUNGE             | 17'9" x 11'11" | 5.42 x 3.63 m |
|--------------------|----------------|---------------|
| KITCHEN/<br>DINING | 12'8" x 12'6"  | 3.87 x 3.82 m |
| FAMILY             | 12'6" x 12'6"  | 3.82 x 3.81 m |
| UTILITY            | 5'11" x 5'11"  | 1.81 x 1.80 m |
| CLOAKS             | 6'6" x 5'11"   | 1.99 x 1.80 m |

Customers should note this illustration is an example of the Leamington Lifestyle house type. All dimensions indicated are approximate and the furniture layout is for illustrative purposes only. Homes may be 'handed' (mirror image) versions of the illustrations, and may be detached, semi-detached or terraced. Materials used may differ from plot to plot including render and roof tile colours. Detailed plans and specifications are available for inspection for each plot at our  $Sales\,Centre\,during\,working\,hours\,and\,customers\,must\,check\,their\,individual\,specifications\,prior\,allowed and customers\,must\,check\,specifications\,prior\,allowed and customers\,specifications\,prior\,allowed and customer$ to making a reservation.

KEY

₩ Hob

ov Oven

td Tumble dryer space Hw Hot water cylinder

ST Cupboard

ff Fridge/freezer

wm Washing machine space

dw Dishwasher space