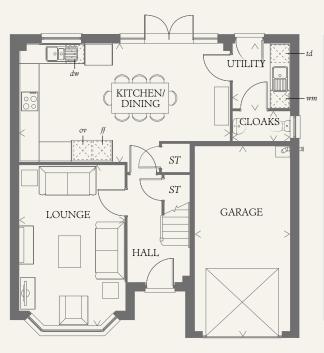

### GROUND FLOOR

| LOUNGE             | 16'5" x 10'10" | 5.00 x 3.29 m |
|--------------------|----------------|---------------|
| KITCHEN/<br>DINING | 21'8" x 12'1"  | 6.60 x 3.68 m |
| UTILITY            | 6'8" x 5'10"   | 2.02 x 1.78 m |
| CLOAKS             | 5'10" x 3'1"   | 1.78 x 0.94 m |
| GARAGE             | 19'4" x 9'10"  | 5.98 x 3.00 m |
|                    |                |               |

Customers should note this illustration is an example of the Oxford Lifestyle house type. All dimensions indicated are approximate and the furniture layout is for illustrative purposes only. Homes may be 'handed' (mirror image) versions of the illustrations, and may be detached, semi-detached or terraced. Materials used may differ from plot to plot including render and roof tile colours. Detailed plans and specifications are available for inspection for each plot at our Sales Centre during working hours and customers must check their individual specifications prior to making a reservation.

KEY

00 Hob

td Tumble dryer space

ST Cupboard

ov Oven

Hw Hot water cylinder

# Fridge/freezer

wm Washing machine space

dw Dishwasher space

S.

THINK. EF\_OXFOQ\_DM.1.0