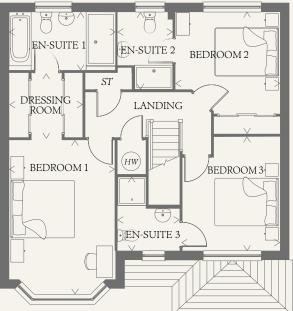

### FIRST FLOOR

| BEDROOM 1  | 15'10" x 10'10" | 4.82 x 3.29 m |
|------------|-----------------|---------------|
| EN-SUITE 1 | 10'10" x 5'11"  | 3.29 x 1.80 m |
| DRESSING   | 7'6" x 6'8"     | 2.28 x 2.03 m |
| BEDROOM 2  | 12'7" x 10'9"   | 3.84 x 3.27 m |
| EN-SUITE 2 | 7'11" x 5'8"    | 2.41 x 1.73 m |
| BEDROOM 3  | 11'7" x 10'0"   | 3.52 x 3.04 m |
| EN-SUITE 3 | 7'7" x 6'5"     | 2.30 x 1.96 m |

Customers should note this illustration is an example of the Oxford Lifestyle house type. All dimensions indicated are approximate and the furniture layout is for illustrative purposes only. Homes may be 'handed' (mirror image) versions of the illustrations, and may be detached, semi-detached or terraced. Materials used may differ from plot to plot including render and roof tile colours. Detailed plans and specifications are available for inspection for each plot at our Sales Centre during working hours and customers must check their individual specifications prior to making a reservation.