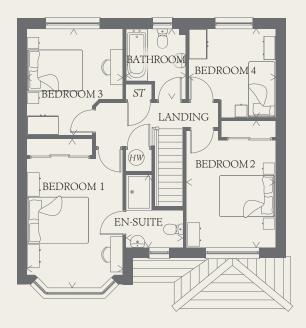

### FIRST FLOOR

| BEDROOM 1 | 16'8" x 10'10" | 5.08 x 3.29 m |
|-----------|----------------|---------------|
| EN-SUITE  | 8'3" x 6'5"    | 2.51 x 1.96 m |
| BEDROOM 2 | 14'2" x 10'0"  | 4.33 x 3.05 m |
| BEDROOM 3 | 12'0" x 10'10" | 3.66 x 3.29 m |
| BEDROOM 4 | 9'11" x 9'9"   | 3.03 x 2.97 m |
| BATHROOM  | 7'11" x 6'8"   | 2.42 x 2.04 m |
|           |                |               |

< Denotes where dimensions are taken from. All wardrobes are subject to site specification. Please see Sales Consultant for further details.

THINK. EF\_OXFO\_DM.4