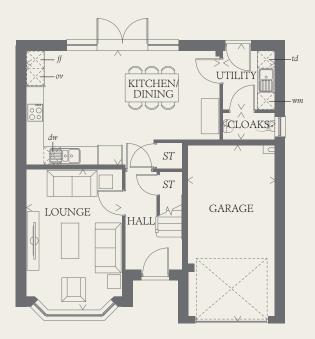

### GROUND FLOOR

| 21'8" x 12'9"  | 6.60 x 3.88 m                                  |
|----------------|------------------------------------------------|
| 15'9" x 10'10" | 4.80 x 3.29 m                                  |
| 6'8" x 5'10"   | 2.02 x 1.78 m                                  |
| 5'10" x 3'4"   | 1.78 x 0.94 m                                  |
| 19'8" x 9'10"  | 6.00 x 3.00 m                                  |
|                | 15'9" x 10'10"<br>6'8" x 5'10"<br>5'10" x 3'4" |

| KEY | <pre>/</pre> |
|-----|--------------|
| 00  | Hob          |
| ov  | Oven         |

- td Tumble dryer space
- Hot water cylinder
- ST Cupboard

wm Washing machine space

dw Dishwasher space

ff Fridge/freezer