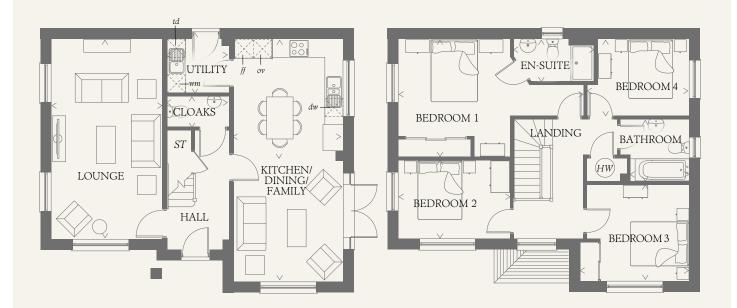

### GROUND FLOOR

| KITCHEN/<br>DINING/<br>FAMILY | 25'7" x 11'7" | 7.79 x 3.52 m |
|-------------------------------|---------------|---------------|
| LOUNGE                        | 21'2" x 11'8" | 6.44 x 3.56 m |
| UTILITY                       | 6'6" x 5'9"   | 1.99 x 1.75 m |
| CLOAKS                        | 6'6" x 3'4"   | 1.99 x 1.01 m |

#### FIRST FLOOR

| BEDROOM 1 | 12'6" x 11'11" | 3.80 x 3.62 m |
|-----------|----------------|---------------|
| EN-SUITE  | 8'6" x 4'6"    | 2.58 x 1.38 m |
| BEDROOM 2 | 10'10" x 10'3" | 3.30 x 3.12 m |
| BEDROOM 3 | 11'11" x 8'4"  | 3.62 x 2.55 m |
| BEDROOM 4 | 10'10" x 8'2"  | 3.30 x 2.48 m |
| BATHROOM  | 7'3" x 6'7"    | 2.22 x 2.01 m |

Customers should note this illustration is an example of the Shaftesbury house type. All dimensions indicated are approximate and the furniture layout is for illustrative purposes only. Homes may be 'handed' (mirror image) versions of the illustrations, and may be detached, semi-detached or terraced. Materials used may differ from plot to plot including render and roof tile colours. Detailed plans and specifications are available for inspection for each plot at our  $Sales\,Centre\,during\,working\,hours\,and\,customers\,must\,check\,their\,individual\,specifications\,prior\,allowed and customers\,must\,check\,specifications\,prior\,allowed and customers\,specifications\,prior\,allowed and customer$ to making a reservation.

KEY

₩ Hob

td Tumble dryer space ST Cupboard

ov Oven ff Fridge/freezer Hw Hot water cylinder

wm Washing machine space

dw Dishwasher space

< Denotes where dimensions are taken from. All wardrobes are subject to site specification. Please see Sales Consultant for further details